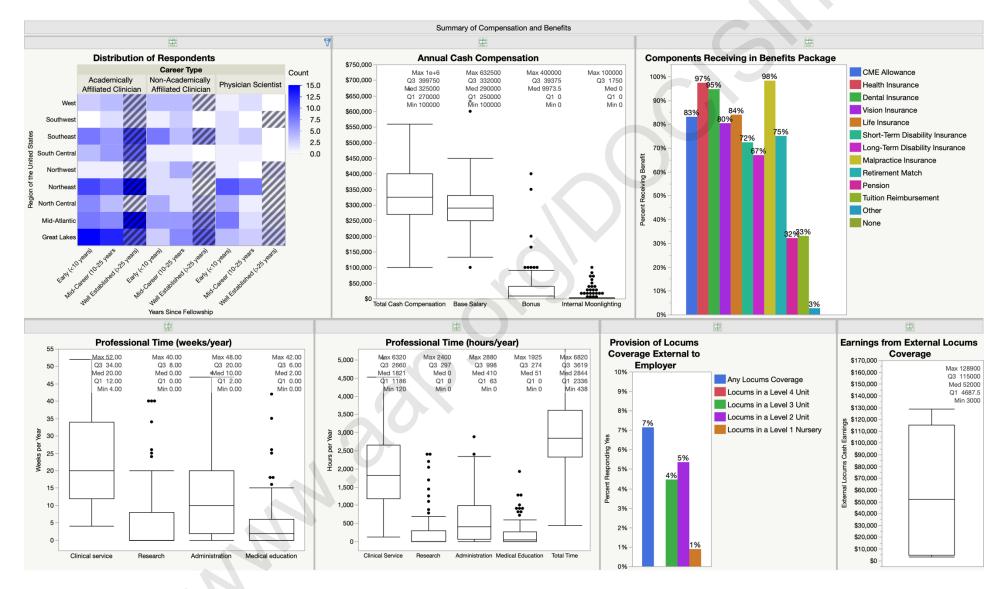

Post-Fellowship

- Employer Characteristics
- Clinical Service
- Academic Accomplishments
- Administrative Accomplishments
- Common Procedures
- Social Achievements
- Career Satisfaction
- Professional Compensation



#### Over 25-years Post-Fellowship Respondent Summary of Employer Characteristics:



#### Over 25-years Post-Fellowship Respondent Summary of Clinical Services:



#### Over 25-years Post-Fellowship Respondent Summary of Academic Accomplishments:



#### Over 25-years Post-Fellowship Respondent Summary of Administrative Accomplishments:



#### Over 25-years Post-Fellowship Respondent Summary of Common Procedures:



#### Over 25-years Post-Fellowship Respondent Summary of Social Achievements:



#### Over 25-years Post-Fellowship Respondent Summary of Career Satisfaction:



#### Over 25-years Post-Fellowship Respondent Summary of Professional Compensation:

www.aap.orolpocisin