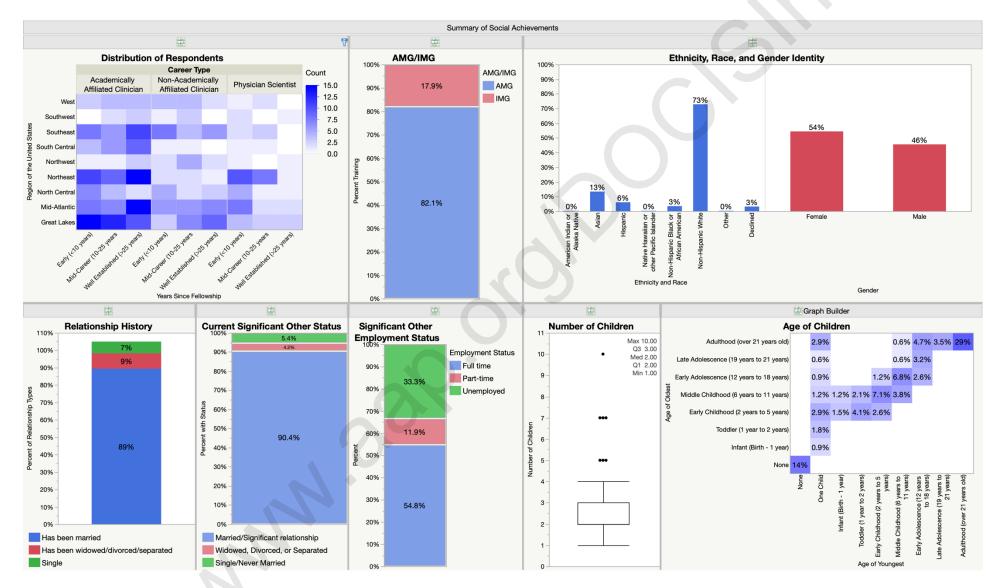

filiate Clinician
  - employed for clinical duties without an academic appointment or affiliation, and
    <15 weeks of protected time for research</li>
- Physician Scientist
  - $\circ$  has a minimum of 15 weeks of protected time for research activities

www.aap.orolpocisin

## Summary of All Respondents

- Employer Characteristics
- Clinical Service
- Academic Accomplishments
- Administrative Accomplishments
- Common Procedures
- Social Achievements
- Career Satisfaction
- Professional Compensation



#### All Respondent Summary of Employer Characteristics:

#### All Respondent Summary of Clinical Services:





#### All Respondent Summary of Academic Accomplishments:



#### All Respondent Summary of Administrative Accomplishments:



#### All Respondent Summary of Common Procedures:



#### All Respondent Summary of Social Achievements:



#### All Respondent Summary of Career Satisfaction:



#### All Respondent Summary of Professional Compensation:

www.aap.orolpocisin

## Summary of All Respondents Under 10-Years Post-Fellowship

- Employer Characteristics
- Clinical Service
- Academic Accomplishments
- Administrative Accomplishments
- Common Procedures
- Social Achievements
- Career Satisfaction
- Professional Compensation



#### Less than 10-years Post-Fellowship Respondent Summary of Employer Characteristics:



#### Less than 10-years Post-Fellowship Respondent Summary of Clinical Services:



#### Less than 10-years Post-Fellowship Respondent Summary of Academic Accomplishments:



#### Less than 10-years Post-Fellowship Respondent Summary of Administrative Ac