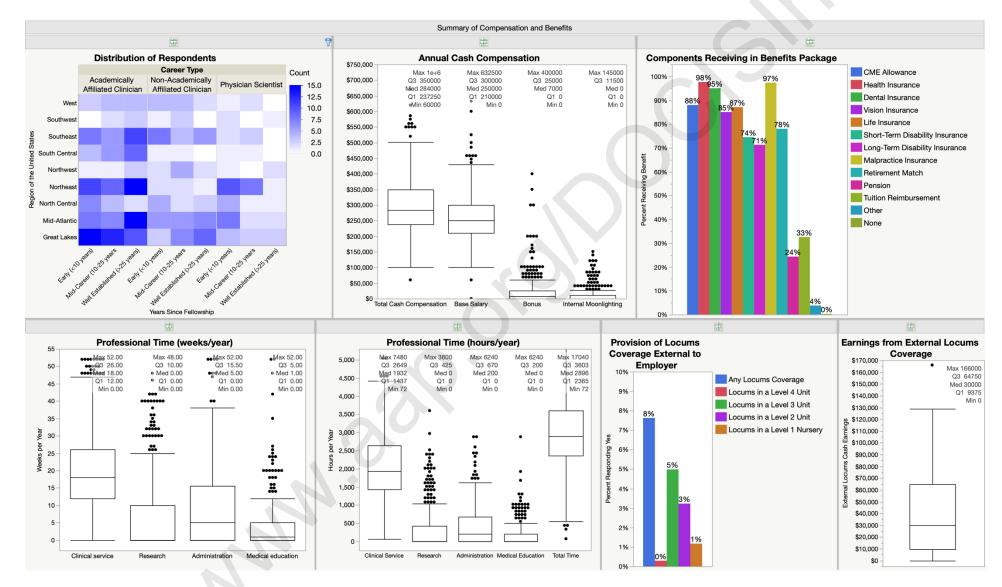

weeks of protected time for research</li>
- Physician Scientist
  - $\circ$  has a minimum of 15 weeks of protected time for research activities

www.aap.orolpocisin

## Summary of All Respondents

- Employer Characteristics
- Clinical Service
- Academic Accomplishments
- Administrative Accomplishments
- Common Procedures
- Social Achievements
- Career Satisfaction
- Professional Compensation



#### All Respondent Summary of Employer Characteristics:

#### All Respondent Summary of Clinical Services:





#### All Respondent Summary of Academic Accomplishments:



#### All Respondent Summary of Administrative Accomplishments:



#### All Respondent Summary of Common Procedures:



#### All Respondent Summary of Social Achievements:



#### All Respondent Summary of Career Satisfaction:



#### All Respondent Summary of Professional Compensation:

www.aap.orolpocisin

## Summary of All Respondents Under 10-Years Post-Fellowship

- Employer Characteristics
- Clinical Service
- Academic Accomplishments
- Administrative Accomplishments
- Common Procedures
- Social Achievements
- Career Satisfaction
- Professional Compensation



#### Less than 10-years Post-Fellowship Respondent Summary of Employer Characteristics:



#### Less than 10-years Post-Fellowship Respondent Summary of Clinical Services:



#### Less than 10-years Post-Fellowship Respondent Summary of Academic Accomplishments:



#### Less than 10-years Post-Fellowship Respondent Summary of Administrative Accomplishments:



#### Less than 10-years Post-Fellowship Respondent Summary of Common Procedures:



#### Les