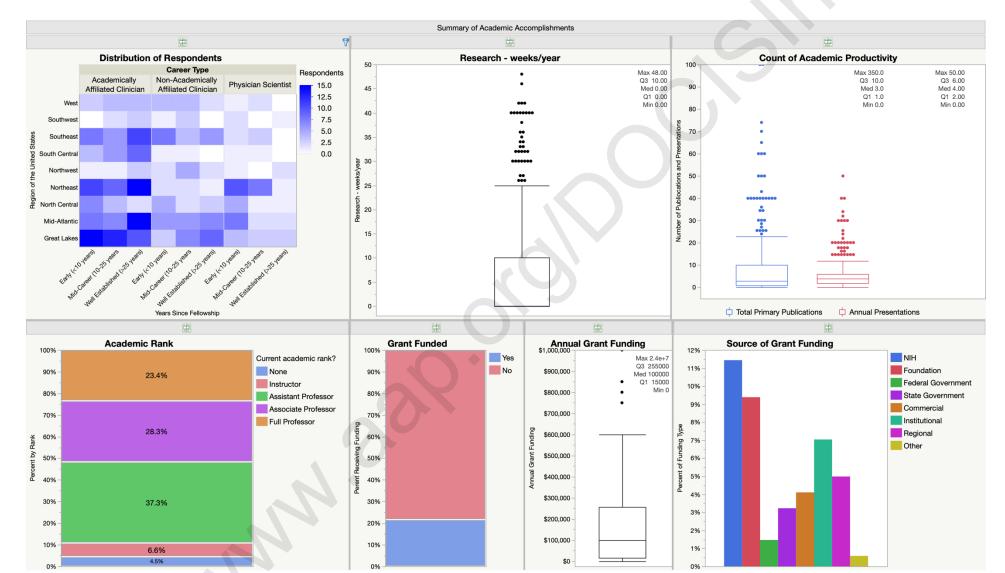

y Affiliated Clinician
  - employed for clinical duties with an academic appointment as part of employment, and <15 weeks of protected time for research</li>
- Non-Academically Affiliate Clinician
  - employed for clinical duties without an academic appointment or affiliation, and
    <15 weeks of protected time for research</li>
- Physician Scientist
  - $\circ$  has a minimum of 15 weeks of protected time for research activities

www.aap.orolpocisin

## Summary of All Respondents

- Employer Characteristics
- Clinical Service
- Academic Accomplishments
- Administrative Accomplishments
- Common Procedures
- Social Achievements
- Career Satisfaction
- Professional Compensation



#### All Respondent Summary of Employer Characteristics:

#### All Respondent Summary of Clinical Services:





#### All Respondent Summary of Academic Accomplishments:



#### All Respondent Summary of Administrative Accomplishments:



#### All Respondent Summary of Common Procedures:



#### All Respondent Summary of Social Achievements:



#### All Respondent Summary of Career Satisfaction:



#### All Respondent Summary of Professional Compensation:

www.aap.orolpocisin

## Summary of All Respondents Under 10-Years Post-Fellowship

- Employer Characteristics
- Clinical Service
- Academic Accomplishments
- Administrative Accomplishments
- Common Procedures
- Social Achievements
- Career Satisfaction
- Professional Compensation



#### Less than 10-years Post-Fellowship Respondent Summary of Employer Characteristics:



#### Less than 10-years Post-Fellowship Respondent Summary of Clinical Serv