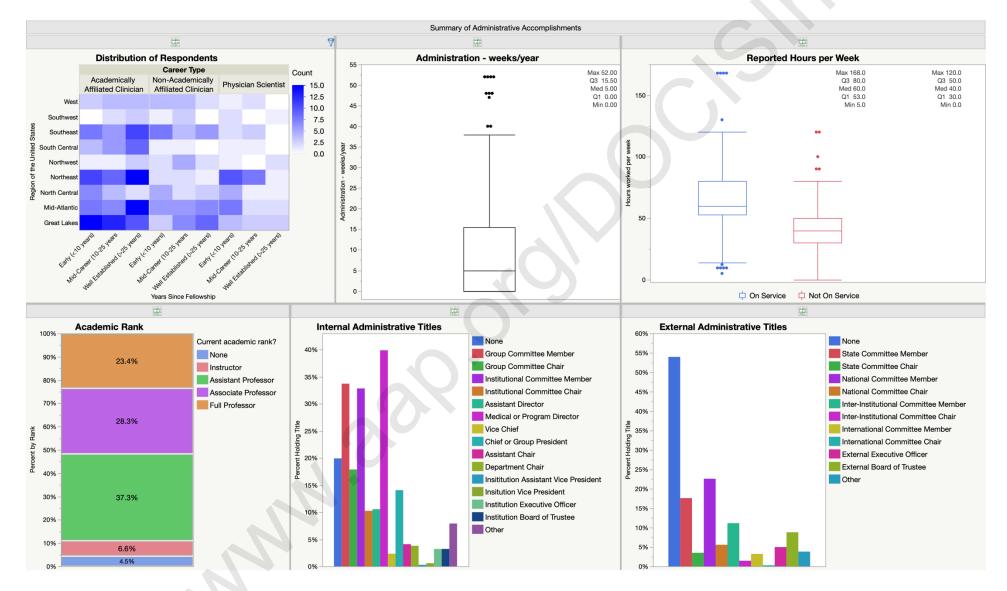

an academic appointment as part of employment, and <15 weeks of protected time for research</li>
- Non-Academically Affiliate Clinician
  - employed for clinical duties without an academic appointment or affiliation, and
    <15 weeks of protected time for research</li>
- Physician Scientist
  - $\circ$  has a minimum of 15 weeks of protected time for research activities

www.aap.orolpocisin

## Summary of All Respondents

- Employer Characteristics
- Clinical Service
- Academic Accomplishments
- Administrative Accomplishments
- Common Procedures
- Social Achievements
- Career Satisfaction
- Professional Compensation



#### All Respondent Summary of Employer Characteristics:

#### All Respondent Summary of Clinical Services:





#### All Respondent Summary of Academic Accomplishments:



#### All Respondent Summary of Administrative Accomplishments:



#### All Respondent Summary of Common Procedures:



#### All Respondent Summary of Social Achievements:



#### All Respondent Summary of Career Satisfaction:



#### All Respondent Summary of Professional Compensation:

www.aap.orolpocisin

## Summary of All Respondents Under 10-Years Post-Fellowship

- Employer Characteristics
- Clinical Service
- Academic Accomplishments
- Administrative Accomplishments
- Common Procedures
- Social Achievements
- Career Satisfaction
- Professional Compensation



#### Less than 10-years Post-Fellowship Respondent Summary of Employer Characteristics:



#### Less than 10-years Post-Fellowship Respondent Summary of Clinical Services:



#### Less than 10-years Post-Fellowship Respondent