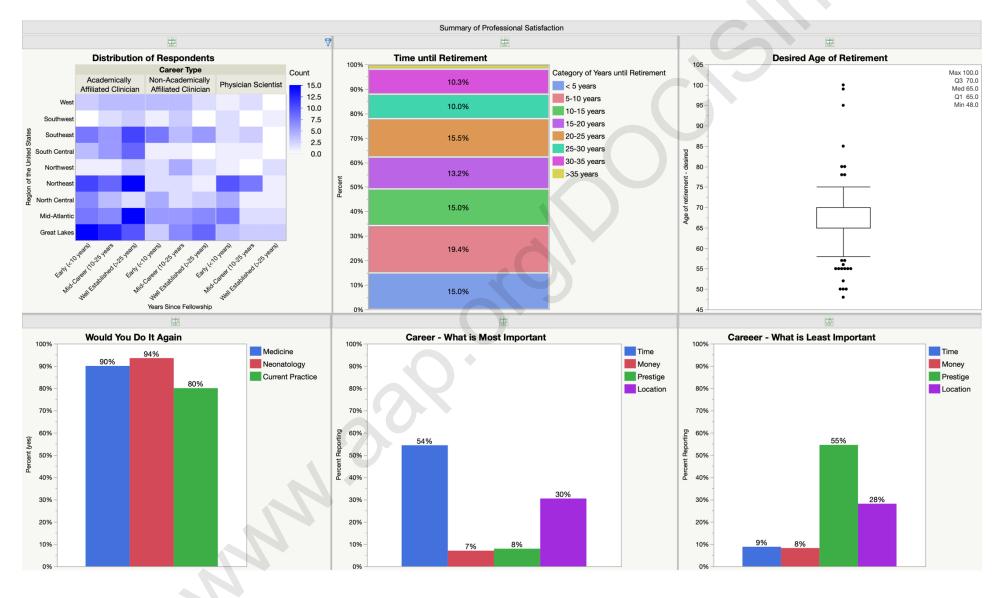

out an academic appointment or affiliation, and
    <15 weeks of protected time for research</li>
- Physician Scientist
  - $\circ$  has a minimum of 15 weeks of protected time for research activities

www.aap.orolpocisin

## Summary of All Respondents

- Employer Characteristics
- Clinical Service
- Academic Accomplishments
- Administrative Accomplishments
- Common Procedures
- Social Achievements
- Career Satisfaction
- Professional Compensation



#### All Respondent Summary of Employer Characteristics:

#### All Respondent Summary of Clinical Services:





#### All Respondent Summary of Academic Accomplishments:



#### All Respondent Summary of Administrative Accomplishments:



#### All Respondent Summary of Common Procedures:



#### All Respondent Summary of Social Achievements:



#### All Respondent Summary of Career Satisfaction:



#### All Respondent Summary of Professional Compensation:

www.aap.orolpocisin

## Summary of All Respondents Under 10-Years Post-Fellowship

- Employer Characteristics
- Clinical Service
- Academic Accomplishments
- Administrative Accomplishments
- Common Procedures
- Social Achievements
- Career Satisfaction
- Professional Compensation



#### Less than 10-years Post-Fellowship Respondent Summary of Employer Characteristics:



#### Less than 10-years Post-Fellowship Respondent Summary of Clinical Services:



#### Less than 10-years Post-Fellowship Respondent Summary of Academic Accomplishments:



#### Less than 10-years Post-Fellowship Respondent Summary of Administrative Accomplishments:



#### Less than 10-years Post-Fellowsh