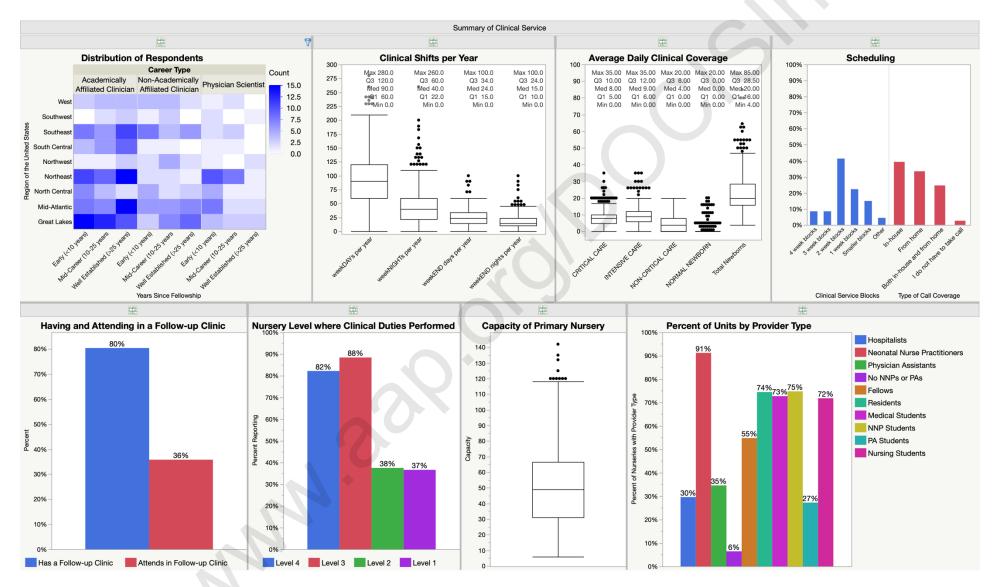

lly Affiliated Clinician
  - employed for clinical duties with an academic appointment as part of employment, and <15 weeks of protected time for research</li>
- Non-Academically Affiliate Clinician
  - employed for clinical duties without an academic appointment or affiliation, and
    <15 weeks of protected time for research</li>
- Physician Scientist
  - $\circ$  has a minimum of 15 weeks of protected time for research activities

www.aap.orolpocisin

## Summary of All Respondents

- Employer Characteristics
- Clinical Service
- Academic Accomplishments
- Administrative Accomplishments
- Common Procedures
- Social Achievements
- Career Satisfaction
- Professional Compensation



#### All Respondent Summary of Employer Characteristics:

#### All Respondent Summary of Clinical Services:





#### All Respondent Summary of Academic Accomplishments:



#### All Respondent Summary of Administrative Accomplishments:



#### All Respondent Summary of Common Procedures:



#### All Respondent Summary of Social Achievements:



#### All Respondent Summary of Career Satisfaction:



#### All Respondent Summary of Professional Compensation:

www.aap.orolpocisin

## Summary of All Respondents Under 10-Years Post-Fellowship

- Employer Characteristics
- Clinical Service
- Academic Accomplishments
- Administrative Accomplishments
- Common Procedures
- Social Achievements
- Career Satisfaction
- Professional Compensation



#### Less than 10-years Post-Fellowship Respondent Summary of Employer Characteristics:



#### Less than 10-years Post-Fellowship Respondent Summary of Clinical Se