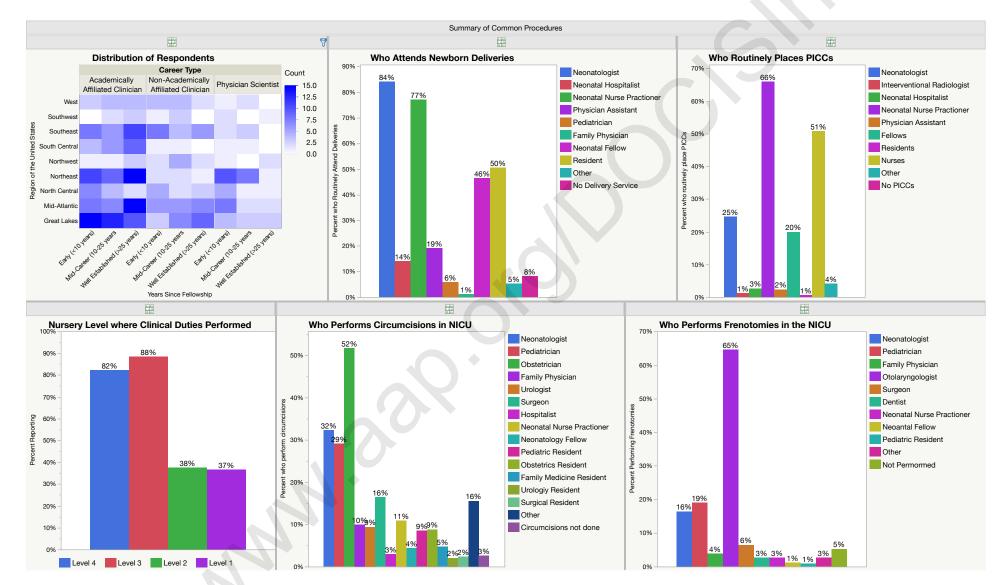

rotected time for research</li>
- Non-Academically Affiliate Clinician
  - employed for clinical duties without an academic appointment or affiliation, and
    <15 weeks of protected time for research</li>
- Physician Scientist
  - $\circ$  has a minimum of 15 weeks of protected time for research activities

www.aap.orolpocisin

## Summary of All Respondents

- Employer Characteristics
- Clinical Service
- Academic Accomplishments
- Administrative Accomplishments
- Common Procedures
- Social Achievements
- Career Satisfaction
- Professional Compensation



#### All Respondent Summary of Employer Characteristics:

#### All Respondent Summary of Clinical Services:





#### All Respondent Summary of Academic Accomplishments:



#### All Respondent Summary of Administrative Accomplishments:



#### All Respondent Summary of Common Procedures:



#### All Respondent Summary of Social Achievements:



#### All Respondent Summary of Career Satisfaction:



#### All Respondent Summary of Professional Compensation:

www.aap.orolpocisin

## Summary of All Respondents Under 10-Years Post-Fellowship

- Employer Characteristics
- Clinical Service
- Academic Accomplishments
- Administrative Accomplishments
- Common Procedures
- Social Achievements
- Career Satisfaction
- Professional Compensation



#### Less than 10-years Post-Fellowship Respondent Summary of Employer Characteristics:



#### Less than 10-years Post-Fellowship Respondent Summary of Clinical Services:



#### Less than 10-years Post-Fellowship Respondent Summary of Academic Accomplishments:



#### Less than 10-years Po