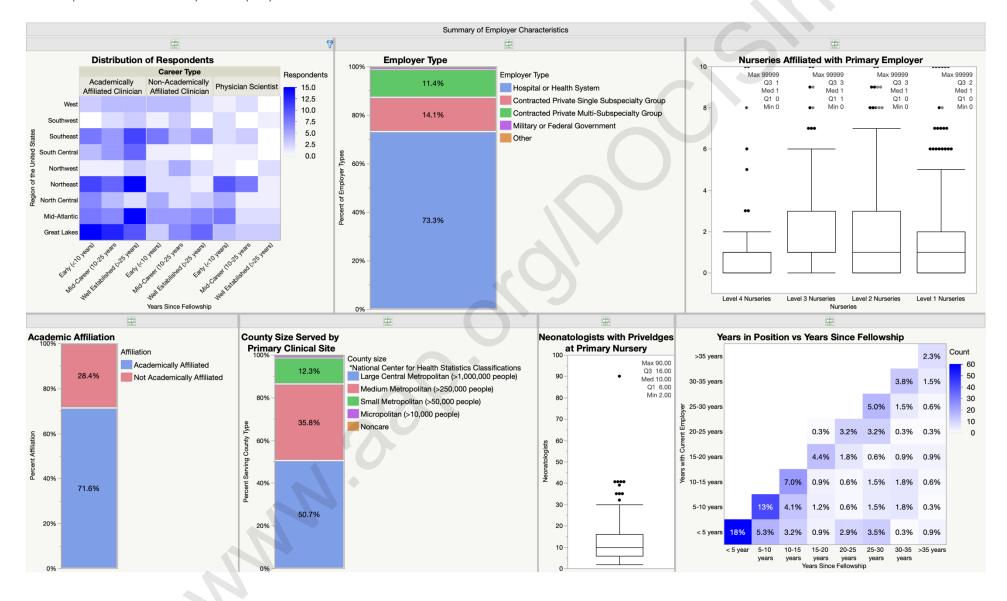

ng training

#### Career Types:

- Academically Affiliated Clinician
  - employed for clinical duties with an academic appointment as part of employment, and <15 weeks of protected time for research</li>
- Non-Academically Affiliate Clinician
  - employed for clinical duties without an academic appointment or affiliation, and
     weeks of protected time for research
- Physician Scientist
  - o has a minimum of 15 weeks of protected time for research activities

www.aap.orolloocielin

# Summary of All Respondents

- Employer Characteristics
- Clinical Service
- Academic Accomplishments
- Administrative Accomplishments
- Common Procedures
- Social Achievements
- Career Satisfaction
- Professional Compensation

www.aap.orolloocielin

#### All Respondent Summary of Employer Characteristics:



#### All Respondent Summary of Clinical Services:



#### All Respondent Summary of Academic Accomplishments:



#### All Respondent Summary of Administrative Accomplishments:



#### All Respondent Summary of Common Procedures:



#### All Respondent Summary of Social Achievements:



#### All Respondent Summary of Career Satisfaction:



#### All Respondent Summary of Professional Compensation:



www.aap.orolloocielin

# Summary of All Respondents Under 10-Years Post-Fellowship

- Employer Characteristics
- Clinical Service
- Academic Accomplishments
- Administrative Accomplishments
- Common Procedures
- Social Achievements
- Career Satisfaction
- Professional Compensation

#### Less than 10-years Post-Fellowship Respondent Summary of Employer Characteristics:



#### Less than 10-yea