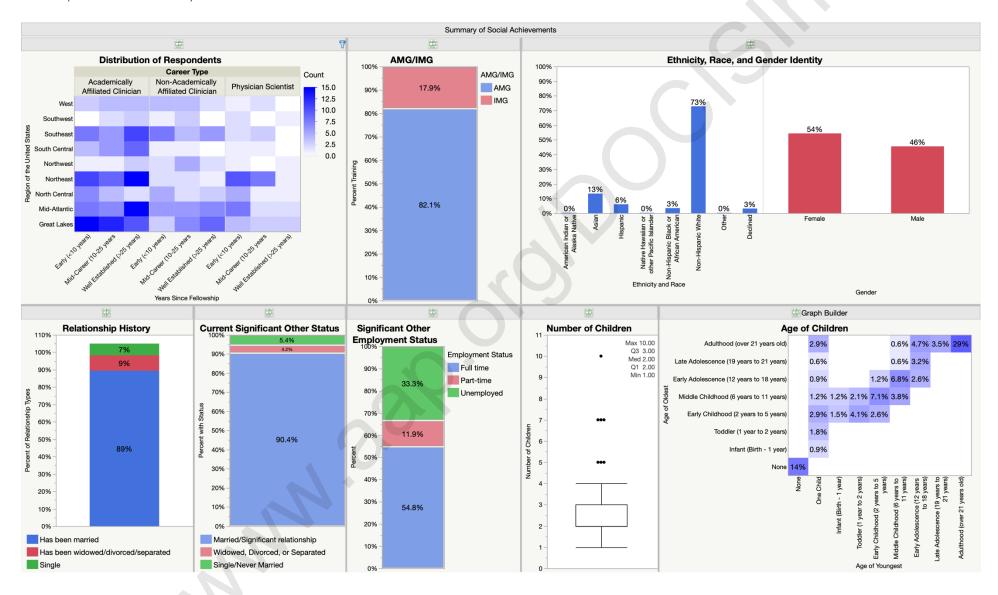

academic appointment or affiliation, and
     weeks of protected time for research
- Physician Scientist
  - o has a minimum of 15 weeks of protected time for research activities

www.aap.orolloocielin

# Summary of All Respondents

- Employer Characteristics
- Clinical Service
- Academic Accomplishments
- Administrative Accomplishments
- Common Procedures
- Social Achievements
- Career Satisfaction
- Professional Compensation

www.aap.orolloocielin

#### All Respondent Summary of Employer Characteristics:



#### All Respondent Summary of Clinical Services:



#### All Respondent Summary of Academic Accomplishments:



#### All Respondent Summary of Administrative Accomplishments:



#### All Respondent Summary of Common Procedures:



#### All Respondent Summary of Social Achievements:



#### All Respondent Summary of Career Satisfaction:



#### All Respondent Summary of Professional Compensation:



www.aap.orolloocielin

# Summary of All Respondents Under 10-Years Post-Fellowship

- Employer Characteristics
- Clinical Service
- Academic Accomplishments
- Administrative Accomplishments
- Common Procedures
- Social Achievements
- Career Satisfaction
- Professional Compensation

#### Less than 10-years Post-Fellowship Respondent Summary of Employer Characteristics:



#### Less than 10-years Post-Fellowship Respondent Summary of Clinical Services:



#### Less than 10-years Post-Fellowship Respondent Summary of Academic Accomplishments:



#### Less than 10-years Post-Fellowship Respondent Summary of Administrative Accomplishments:



#### Less than 10-years Post-Fellows