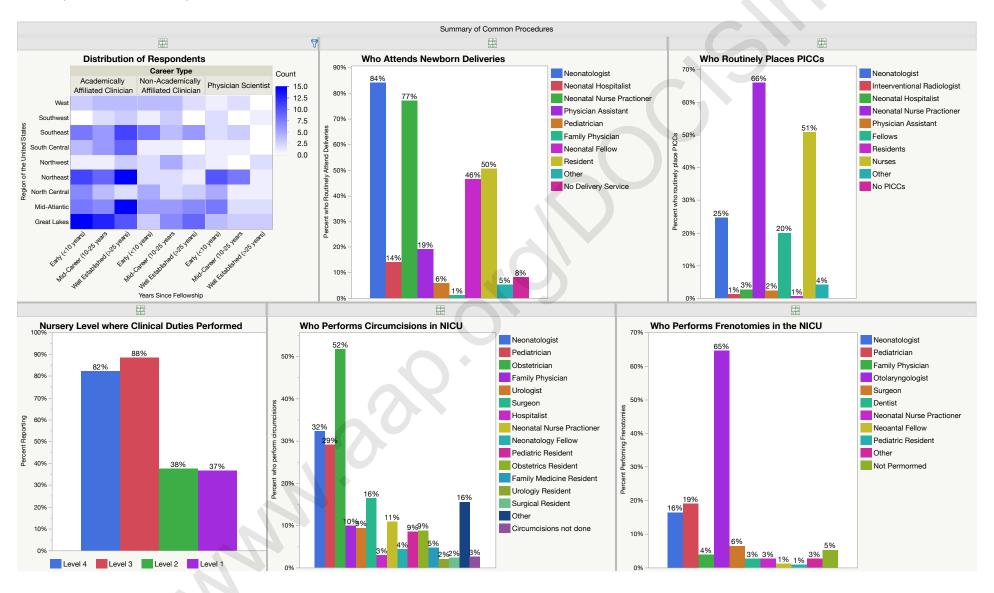

Clinician
  - employed for clinical duties without an academic appointment or affiliation, and
     weeks of protected time for research
- Physician Scientist
  - o has a minimum of 15 weeks of protected time for research activities

www.aap.orolloocielin

# Summary of All Respondents

- Employer Characteristics
- Clinical Service
- Academic Accomplishments
- Administrative Accomplishments
- Common Procedures
- Social Achievements
- Career Satisfaction
- Professional Compensation

www.aap.orolloocielin

#### All Respondent Summary of Employer Characteristics:



#### All Respondent Summary of Clinical Services:



#### All Respondent Summary of Academic Accomplishments:



#### All Respondent Summary of Administrative Accomplishments:



#### All Respondent Summary of Common Procedures:



#### All Respondent Summary of Social Achievements:



#### All Respondent Summary of Career Satisfaction:



#### All Respondent Summary of Professional Compensation:



www.aap.orolloocielin

# Summary of All Respondents Under 10-Years Post-Fellowship

- Employer Characteristics
- Clinical Service
- Academic Accomplishments
- Administrative Accomplishments
- Common Procedures
- Social Achievements
- Career Satisfaction
- Professional Compensation

#### Less than 10-years Post-Fellowship Respondent Summary of Employer Characteristics:



#### Less than 10-years Post-Fellowship Respondent Summary of Clinical Services:



#### Less than 10-years Post-Fellowship Respondent Summary of Academic Accomplishments:



#### Less than 10-years Post-Fellowship Respondent Summary of Administrative A