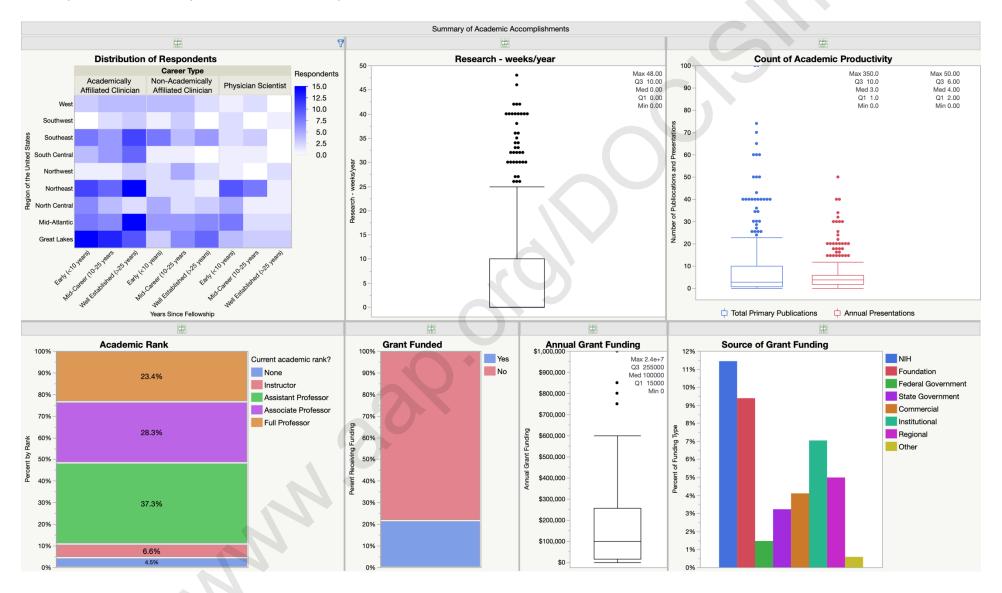

demic appointment as part of employment, and <15 weeks of protected time for research</li>
- Non-Academically Affiliate Clinician
  - employed for clinical duties without an academic appointment or affiliation, and
     weeks of protected time for research
- Physician Scientist
  - o has a minimum of 15 weeks of protected time for research activities

www.aap.orolloocielin

# Summary of All Respondents

- Employer Characteristics
- Clinical Service
- Academic Accomplishments
- Administrative Accomplishments
- Common Procedures
- Social Achievements
- Career Satisfaction
- Professional Compensation

www.aap.orolloocielin

#### All Respondent Summary of Employer Characteristics:



#### All Respondent Summary of Clinical Services:



#### All Respondent Summary of Academic Accomplishments:



#### All Respondent Summary of Administrative Accomplishments:



#### All Respondent Summary of Common Procedures:



#### All Respondent Summary of Social Achievements:



#### All Respondent Summary of Career Satisfaction:



#### All Respondent Summary of Professional Compensation:



www.aap.orolloocielin

# Summary of All Respondents Under 10-Years Post-Fellowship

- Employer Characteristics
- Clinical Service
- Academic Accomplishments
- Administrative Accomplishments
- Common Procedures
- Social Achievements
- Career Satisfaction
- Professional Compensation

#### Less than 10-years Post-Fellowship Respondent Summary of Employer Characteristics:



#### Less than 10-years Post-Fellowship Respondent Summary of Clinical Services:



#### Less than 10-years Post-Fellowship Respondent