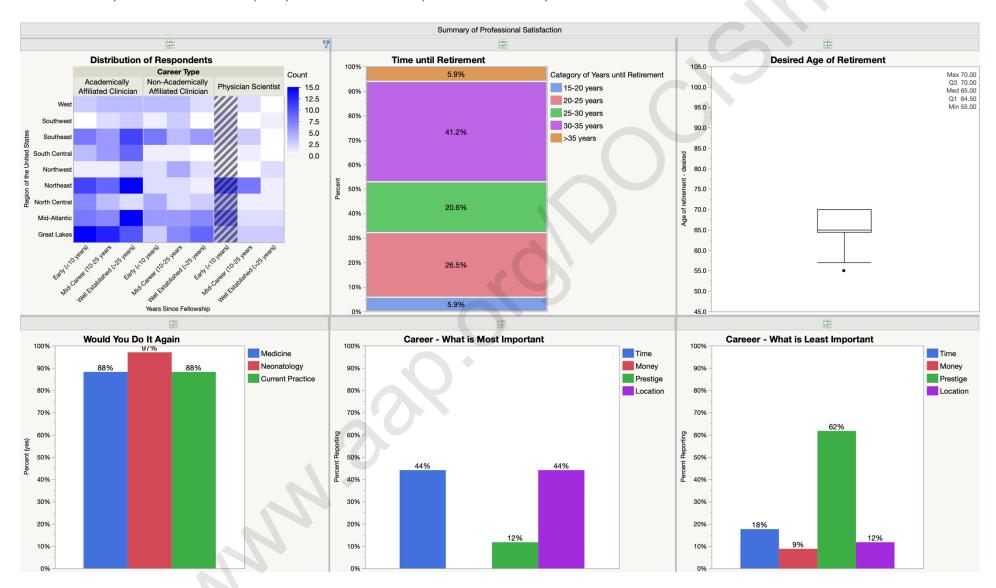

evements
- Career Satisfaction
- Professional Compensation

## Less than 10-years Post-Fellowship Physician Scientist Respondent Summary of Employer Characteristics:



## Less than 10-years Post-Fellowship Physician Scientist Respondent Summary of Clinical Services:



# Less than 10-years Post-Fellowship Physician Scientist Respondent Summary of Academic Accomplishments:



# Less than 10-years Post-Fellowship Physician Scientist Respondent Summary of Administrative Accomplishments:



# Less than 10-years Post-Fellowship Physician Scientist Respondent Summary of Common Procedures:



## Less than 10-years Post-Fellowship Physician Scientist Respondent Summary of Social Achievements:



## Less than 10-years Post-Fellowship Physician Scientist Respondent Summary of Career Satisfaction:



## Less than 10-years Post-Fellowship Physician Scientist Respondent Summary of Professional Compensation:



www.aap.orolloocielin