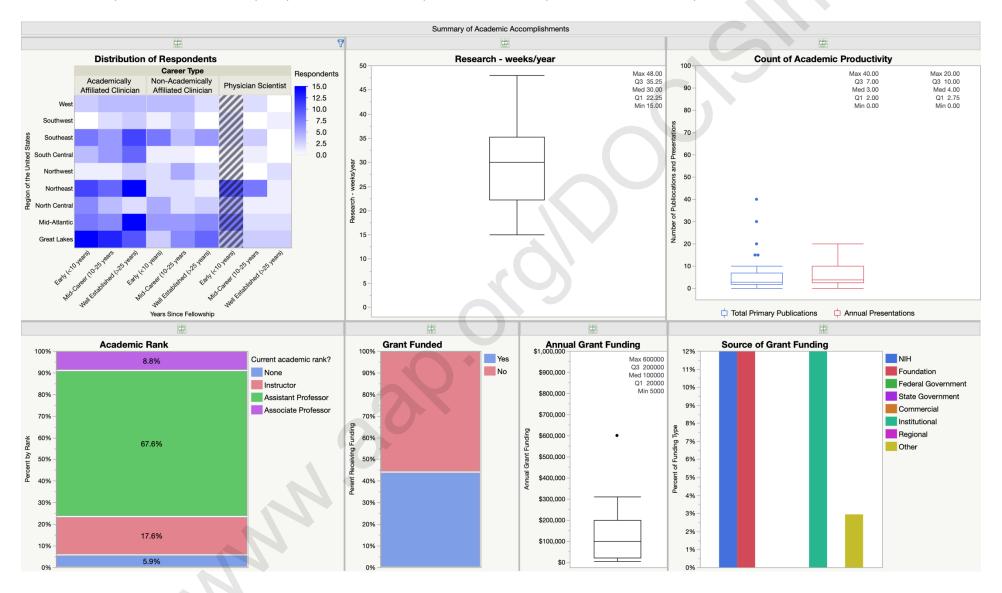

Affiliated Clinician Respondent Summary of Career Satisfaction:



## Less than 10-years Post-Fellowship Non-Academically Affiliated Clinician Respondent Summary of Professional Compensation:



www.aap.orolloocielin

# Summary of Physician Scientists Under 10-Years Post-Fellowship

- Employer Characteristics
- Clinical Service
- Academic Accomplishments
- Administrative Accomplishments
- Common Procedures
- Social Achievements
- Career Satisfaction
- Professional Compensation

## Less than 10-years Post-Fellowship Physician Scientist Respondent Summary of Employer Characteristics:



## Less than 10-years Post-Fellowship Physician Scientist Respondent Summary of Clinical Services:



# Less than 10-years Post-Fellowship Physician Scientist Respondent Summary of Academic Accomplishments:



# Less than 10-years Post-Fellowship Physician Scientist Respondent Summary of Administrative Accomplishments:



# Less than 10-years Post-Fellowship Physician Scientist Respondent Summary of Common Procedures:



## Less than 10-years Post-Fellowship Physician Scientist Respondent Summary of Social Achievements:



## Less than 10-years Post-Fellowship Physician Scientist Respondent Summary of Career Satisfaction:



## Less than 10-years Post-Fellowship Physician Scientist Respondent Summary of Professional Compensation:



www.aap.orolloocielin