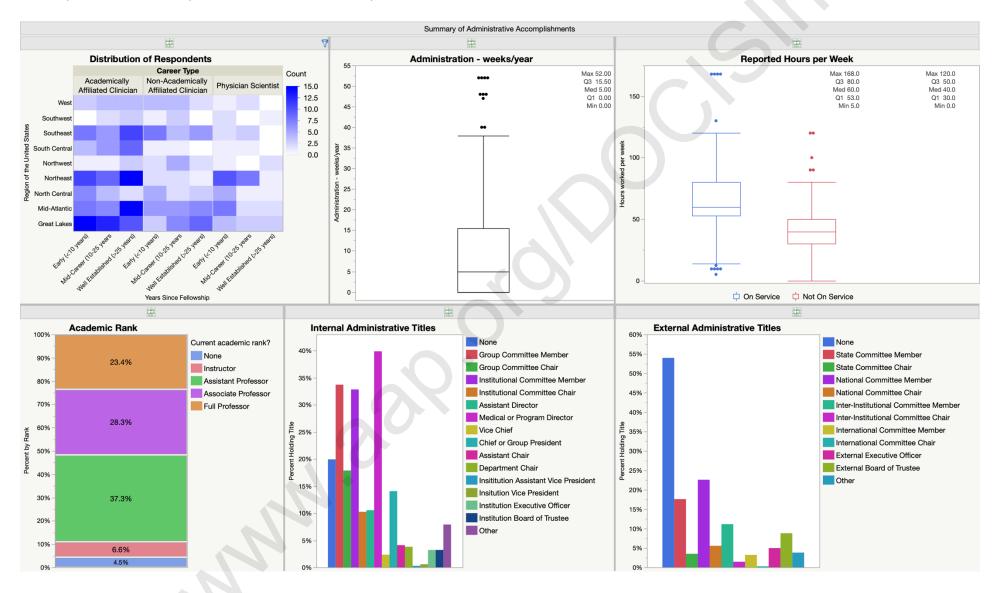

d time for research</li>
- Non-Academically Affiliate Clinician
  - employed for clinical duties without an academic appointment or affiliation, and
     weeks of protected time for research
- Physician Scientist
  - o has a minimum of 15 weeks of protected time for research activities

www.aap.orolloocielin

# Summary of All Respondents

- Employer Characteristics
- Clinical Service
- Academic Accomplishments
- Administrative Accomplishments
- Common Procedures
- Social Achievements
- Career Satisfaction
- Professional Compensation

www.aap.orolloocielin

#### All Respondent Summary of Employer Characteristics:



#### All Respondent Summary of Clinical Services:



#### All Respondent Summary of Academic Accomplishments:



#### All Respondent Summary of Administrative Accomplishments:



#### All Respondent Summary of Common Procedures:



#### All Respondent Summary of Social Achievements:



#### All Respondent Summary of Career Satisfaction:



#### All Respondent Summary of Professional Compensation:



www.aap.orolloocielin

# Summary of All Respondents Under 10-Years Post-Fellowship

- Employer Characteristics
- Clinical Service
- Academic Accomplishments
- Administrative Accomplishments
- Common Procedures
- Social Achievements
- Career Satisfaction
- Professional Compensation

#### Less than 10-years Post-Fellowship Respondent Summary of Employer Characteristics:



#### Less than 10-years Post-Fellowship Respondent Summary of Clinical Services:



#### Less than 10-years Post-Fellowship Respondent Summary of Academic Accomplishments:



#### Less than 10-years P