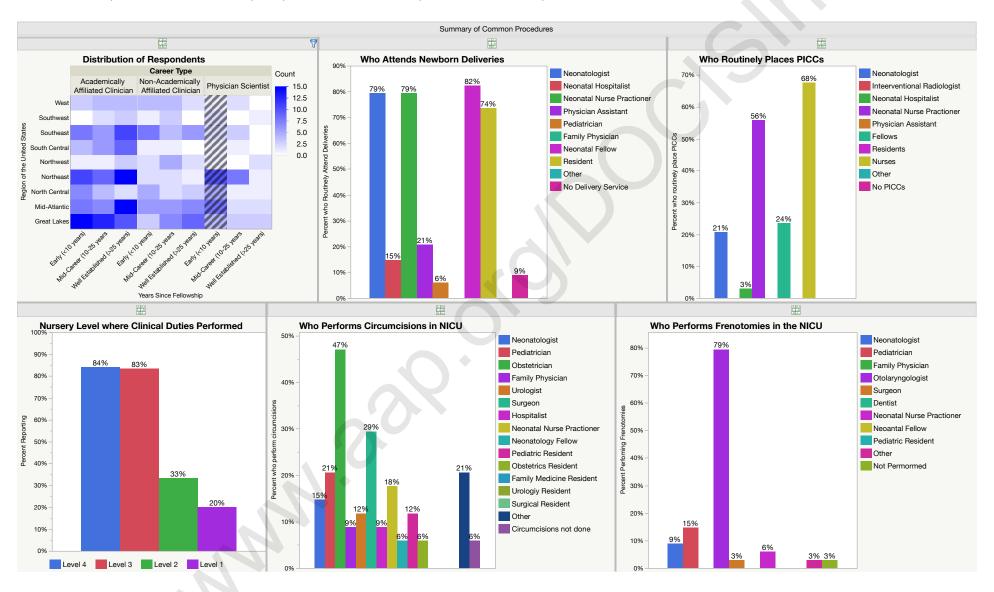

n

# Summary of Physician Scientists Under 10-Years Post-Fellowship

- Employer Characteristics
- Clinical Service
- Academic Accomplishments
- Administrative Accomplishments
- Common Procedures
- Social Achievements
- Career Satisfaction
- Professional Compensation

## Less than 10-years Post-Fellowship Physician Scientist Respondent Summary of Employer Characteristics:



## Less than 10-years Post-Fellowship Physician Scientist Respondent Summary of Clinical Services:



# Less than 10-years Post-Fellowship Physician Scientist Respondent Summary of Academic Accomplishments:



# Less than 10-years Post-Fellowship Physician Scientist Respondent Summary of Administrative Accomplishments:



# Less than 10-years Post-Fellowship Physician Scientist Respondent Summary of Common Procedures:



## Less than 10-years Post-Fellowship Physician Scientist Respondent Summary of Social Achievements:



## Less than 10-years Post-Fellowship Physician Scientist Respondent Summary of Career Satisfaction:



## Less than 10-years Post-Fellowship Physician Scientist Respondent Summary of Professional Compensation:



www.aap.orolloocielin