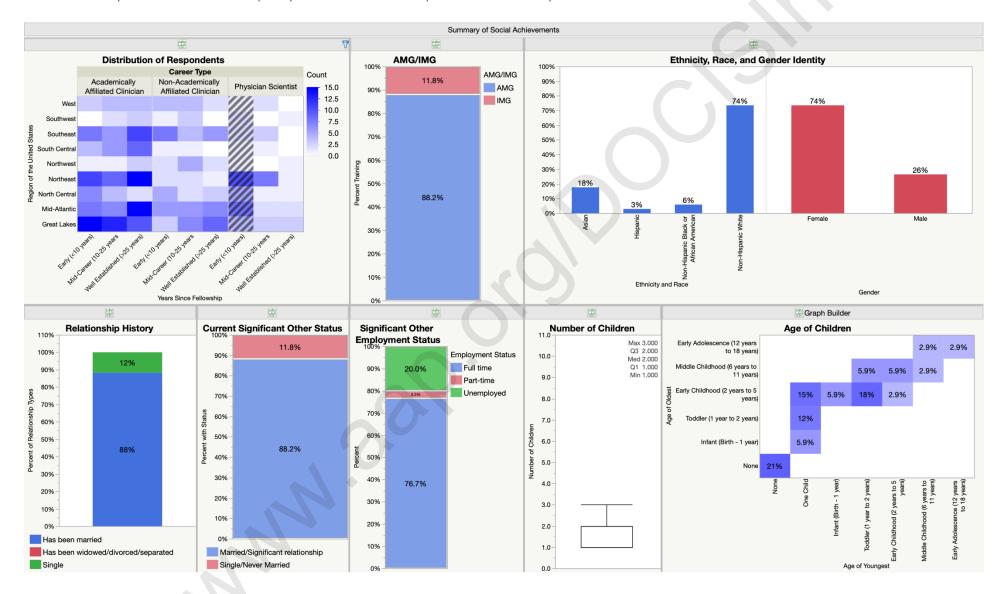

al Service
- Academic Accomplishments
- Administrative Accomplishments
- Common Procedures
- Social Achievements
- Career Satisfaction
- Professional Compensation

## Less than 10-years Post-Fellowship Physician Scientist Respondent Summary of Employer Characteristics:



## Less than 10-years Post-Fellowship Physician Scientist Respondent Summary of Clinical Services:



# Less than 10-years Post-Fellowship Physician Scientist Respondent Summary of Academic Accomplishments:



# Less than 10-years Post-Fellowship Physician Scientist Respondent Summary of Administrative Accomplishments:



# Less than 10-years Post-Fellowship Physician Scientist Respondent Summary of Common Procedures:



## Less than 10-years Post-Fellowship Physician Scientist Respondent Summary of Social Achievements:



## Less than 10-years Post-Fellowship Physician Scientist Respondent Summary of Career Satisfaction:



## Less than 10-years Post-Fellowship Physician Scientist Respondent Summary of Professional Compensation:



www.aap.orolloocielin