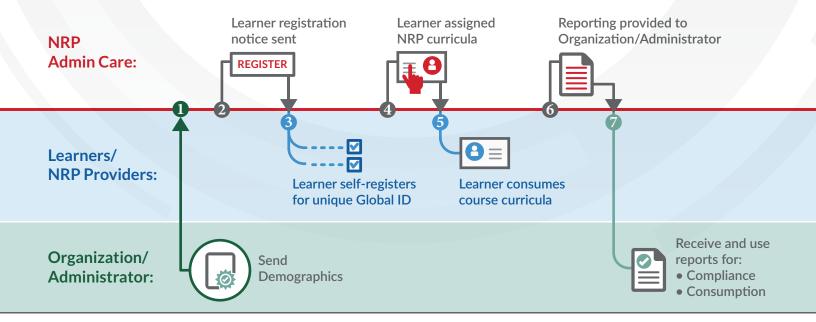

## NRP Admin Care Program ADMINISTRATION & LMS SERVICE

Administrators and Service Line leaders who are responsible for Neonatal Resuscitation Program® (NRP®) education and training will no longer be burdened by cumbersome administrative tasks. NRP Admin Care from RQI Partners provides the highest level of customized service to smoothly transition to 8th Edition curricula.

## **NRP Admin Care Services**

NRP Admin Care will provide administrative services for organizations who use instructor-led provider courses with the following administrative tasks on the new NRP Learning Platform™, powered by RQI Partners:

- Learner Management
- Assignment Management
- Compliance Reporting
- Consumption Reporting