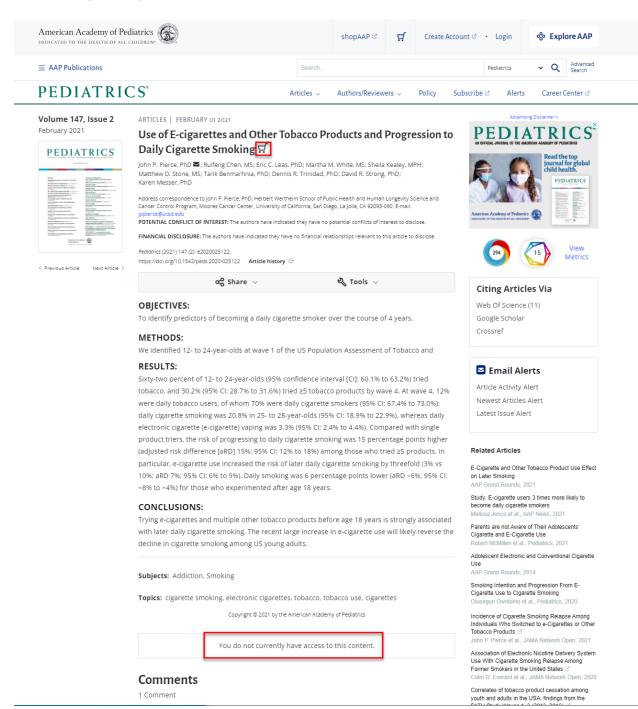

4. If you are not logged into your account or do not have a corresponding subscription to access certain content, you will see a notification. A cart icon will also appear next to the article title if there is an option to purchase.