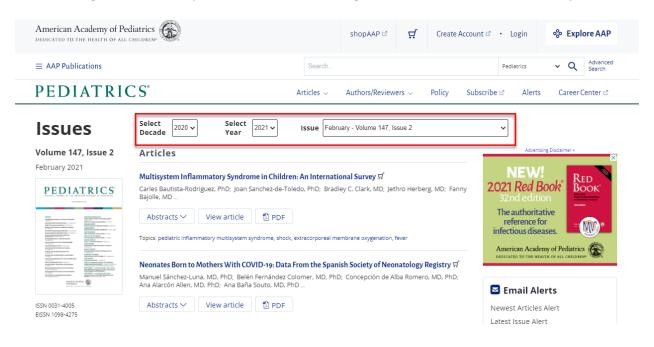

2. You can navigate to the issue you would like to view using the issue selector menus on the top.

3. Once you are on the issue you are looking for, you can browse the table of contents and click on the name of the article to view the article contents.