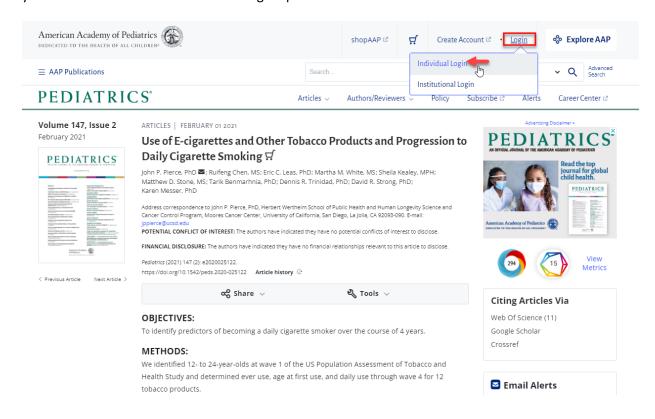

5. To verify that you are logged in, you can check your login status on the top right. If it says login, you would need to use the Individual login option.

6. Once you are logged in, you will see the indicator of My Account and your account profile. If your account has a corresponding subscription, a circle with checkmark will appear, indicating that full access is available.