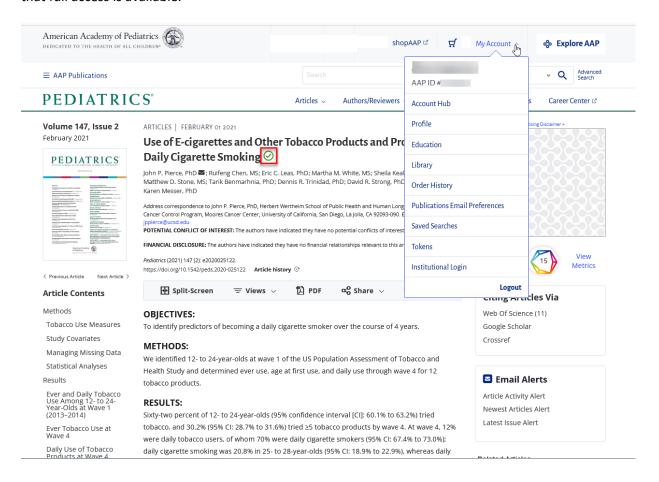

5. To verify that you are logged in, you can check your login status on the top right. If it says login, you would need to use the Individual login option.

6. Once you are logged in, you will see the indicator of My Account and your account profile. If your account has a corresponding subscription, a circle with checkmark will appear, indicating that full access is available.