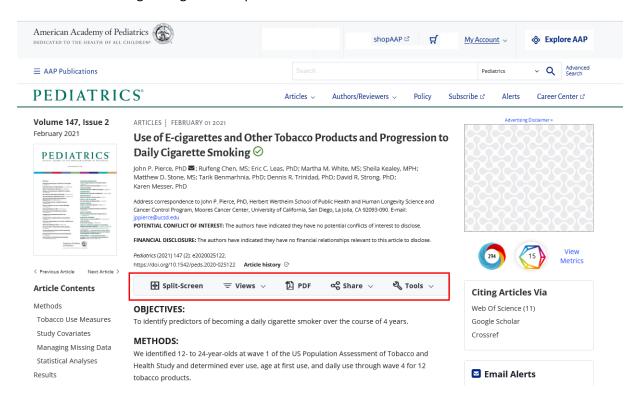

7. You may view the contents in different ways using the view options menu, as well as other functions like sharing through various platforms.

8. To return back to the table of contents for the issue, you can click on the link for the Issue detail on the left hand rail.