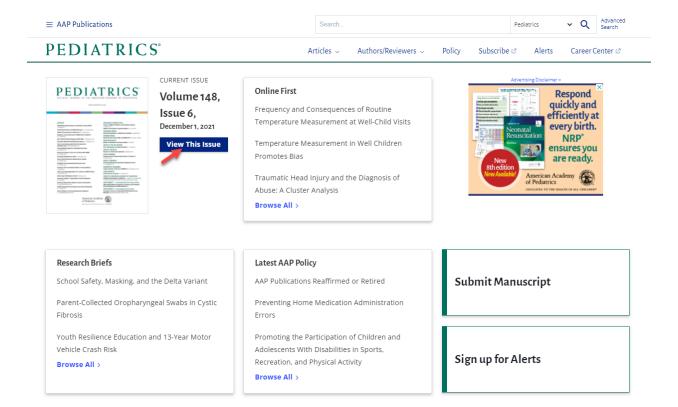

NeoReviews: https://publications.aap.org/neoreviews

Pediatrics In Review: <a href="https://publications.aap.org/pediatricsinreview">https://publications.aap.org/pediatricsinreview</a>

1. Click on the View This Issue button to access the table of contents

2. You can navigate to the issue you would like to view using the issue selector menus on the top.

3. Once you are on the issue you are looking for, you can browse the table of contents and click on the name of the article to view the article contents.