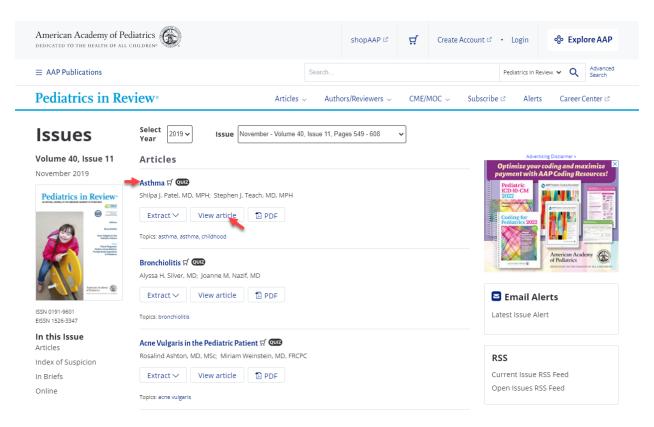

1. Click on the View This Issue button to access the Table of Contents.

2. Using the navigation menus on the top. navigate to the journal and issue you would like to complete guiz for.

3. Once you are on the issue you are looking for, you can browse the table of contents for articles. Any of the articles that have a corresponding CME quiz will have a quiz button next to the Article name. Click on the name of the article or the view article link to view the article contents.