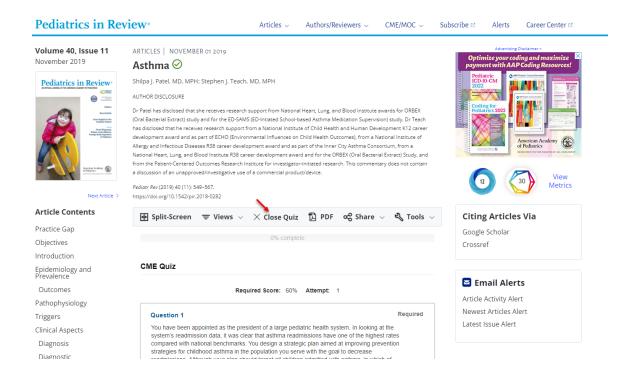

5. Once you are logged in, you will see the indicator of My Account and your account profile. You will then be able to use the CME Quiz link to access the quiz.

6. At any point during the quiz, you may click on the Close Quiz link to return to the article for referencing any materials.

7. You can click on the CME Quiz link to return back to the quiz at the point where you left off.

8. Once you have completed the quiz with the passing requirements, you will be able to claim credit and also access certificate of completion.