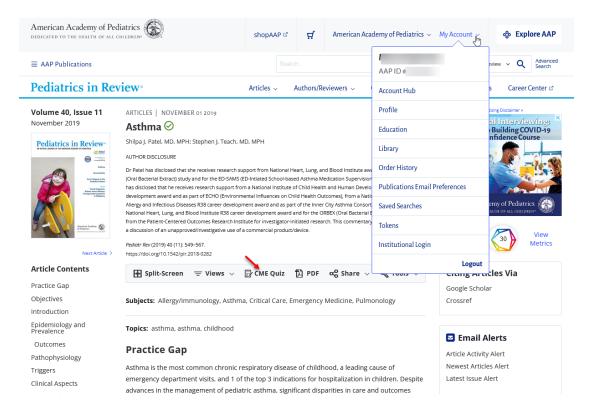

5. Once you are logged in, you will see the indicator of My Account and your account profile. You will then be able to use the CME Quiz link to access the quiz.

6. At any point during the quiz, you may click on the Close Quiz link to return to the article for referencing any materials.