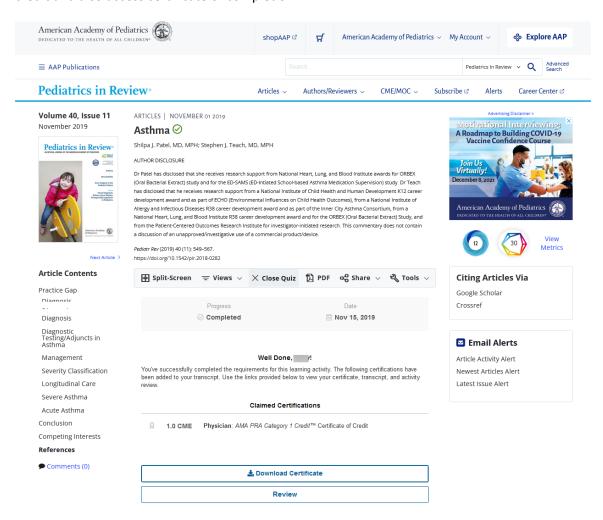

1. Click on the View This Issue button to access the Table of Contents.

2. Using the navigation menus on the top. navigate to the journal and issue you would like to complete guiz for.

3. Once you are on the issue you are looking for, you can browse the table of contents for articles. Any of the articles that have a corresponding CME quiz will have a quiz button next to the Article name. Click on the name of the article or the view article link to view the article contents.

4. If you are not logged into your account or do not have a corresponding subscription to access that content, you will see a notification. To verify that you are logged in, you can check your login status on the top right. If it says login, you would need to use the Individual login option.

5. Once you are logged in, you will see the indicator of My Account and your account profile. You will then be able to use the CME Quiz link to access the quiz.

6. At any point during the quiz, you may click on the Close Quiz link to return to the article for referencing any materials.

7. You can click on the CME Quiz link to return back to the quiz at the point where you left off.

8. Once you have completed the quiz with the passing requirements, you will be able to claim credit and also access certificate of completion.