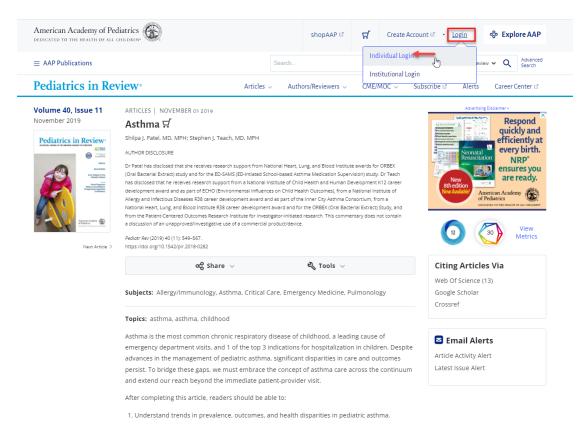

4. If you are not logged into your account or do not have a corresponding subscription to access that content, you will see a notification. To verify that you are logged in, you can check your login status on the top right. If it says login, you would need to use the Individual login option.