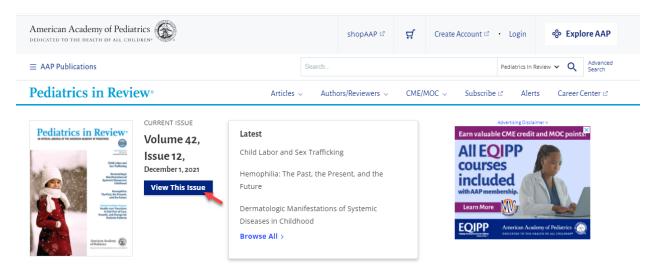

1. Click on the View This Issue button to access the Table of Contents.

2. Using the navigation menus on the top. navigate to the journal and issue you would like to complete guiz for.

3. Once you are on the issue you are looking for, you can browse the table of contents for articles. Any of the articles that have a corresponding CME quiz will have a quiz button next to the Article name. Click on the name of the article or the view article link to view the article contents.