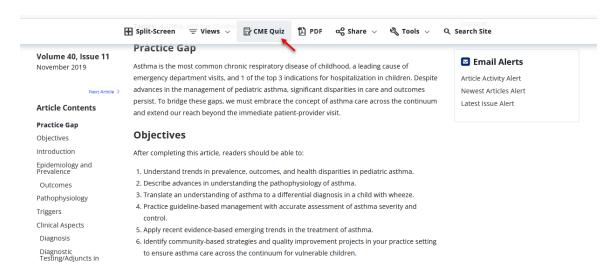

7. You can click on the CME Quiz link to return back to the quiz at the point where you left off.

8. Once you have completed the quiz with the passing requirements, you will be able to claim credit and also access certificate of completion.