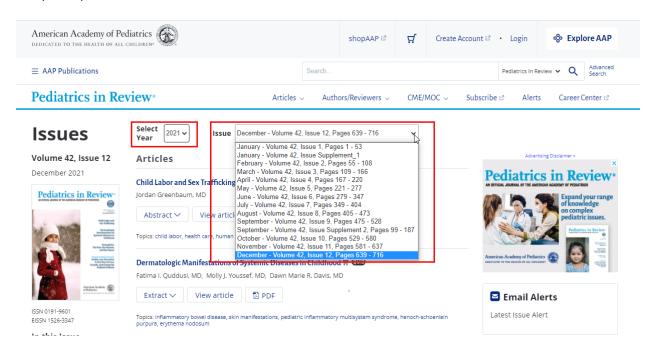

1. Click on the View This Issue button to access the Table of Contents.

2. Using the navigation menus on the top. navigate to the journal and issue you would like to complete guiz for.

3. Once you are on the issue you are looking for, you can browse the table of contents for articles. Any of the articles that have a corresponding CME quiz will have a quiz button next to the Article name. Click on the name of the article or the view article link to view the article contents.