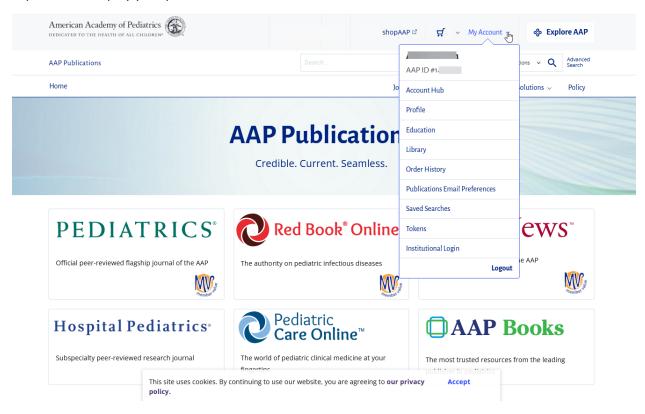

4. Once logged in, you will see an indicator on the top right corner that says My Account, which can be expanded to display your profile details.

5. You will then be able to go to the article you would like to purchase, where you can select the option to Purchase Access.