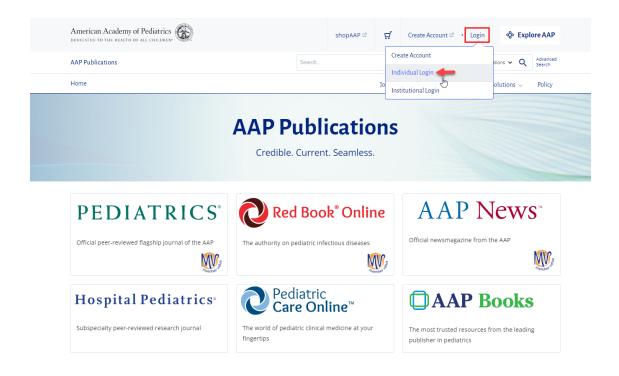

## **Completing Pay-Per-Article Purchase on AAP Publications**

- 1. Go to <a href="https://publications.aap.org/">https://publications.aap.org/</a>
- 2. Click on the Individual Login link from the Login menu on the top right corner.

3. Enter your AAP login credentials or click the Create an Account button to create an account.

| AAP Home Policy Advocacy Learning Patient Care Practice Management Community Healthy Child                            |                                                       | shopAAP 🛒                                                                               | Create Account · Login    | % Explore AAP    |
|-----------------------------------------------------------------------------------------------------------------------|-------------------------------------------------------|-----------------------------------------------------------------------------------------|---------------------------|------------------|
| American Academy<br>of Pediatrics                                                                                     |                                                       |                                                                                         |                           | Q Search All AAP |
| My Account                                                                                                            |                                                       |                                                                                         |                           |                  |
| Login<br>My Assaunt / Tops<br>Please login using your AAP Primary Email and Password and you will be directed back to | to https://publications.asp.org/externallogia         | response ashx                                                                           |                           |                  |
| Login                                                                                                                 | Login Help                                            |                                                                                         |                           |                  |
| Email                                                                                                                 | Important Notice                                      |                                                                                         |                           |                  |
| emiligeample.org                                                                                                      | Login is the Primary                                  | Email address associated with your acco                                                 | unt                       |                  |
| Password                                                                                                              |                                                       | re you receive AAP emails . You will be r<br>1 the same. For further assistance, please |                           |                  |
|                                                                                                                       | •                                                     |                                                                                         | not the Arr support sent  | and apparing     |
| Remember me                                                                                                           | Don't have an according to the click Create an Accord | :ount?<br>int below! AAP Membership is not requi                                        | red to create an account  |                  |
|                                                                                                                       |                                                       | ne below, row memorismp is not requi                                                    | rea to orcare an account. |                  |
| Login                                                                                                                 |                                                       |                                                                                         |                           |                  |
| Need help signing in?                                                                                                 | Create an Accou                                       | 12                                                                                      |                           |                  |
| Reset Password                                                                                                        |                                                       |                                                                                         |                           |                  |
| Help.                                                                                                                 |                                                       |                                                                                         |                           |                  |
| 6                                                                                                                     |                                                       |                                                                                         |                           |                  |
| We're 67,000 pediatricians<br>committed to the optimal physical,                                                      | AAP Home                                              | Learning                                                                                | Community                 |                  |
| mental, and social health and well-                                                                                   | Policy                                                | Practice Management                                                                     | Healthy Children          |                  |
| being for all infants, children,<br>adolescents, and young adults.                                                    | Advocacy                                              | Patient Care                                                                            | shopAAP                   | (                |
| Privacy Statement Terms of Use Support Center Code of Conduct Contact Us                                              |                                                       |                                                                                         |                           | Fi 🛅 🔽 🖬 🎯       |
|                                                                                                                       |                                                       |                                                                                         |                           |                  |