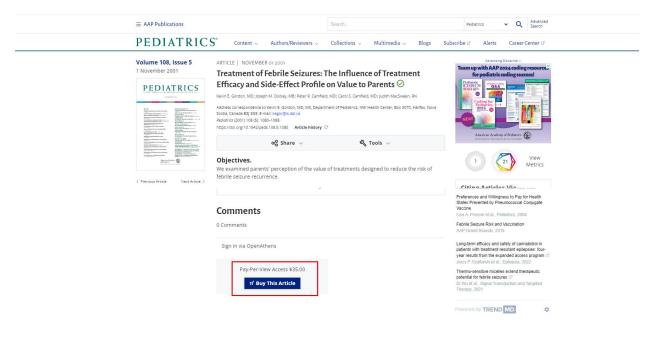

4. Once logged in, you will see an indicator on the top right corner that says My Account, which can be expanded to display your profile details.

5. You will then be able to go to the article you would like to purchase, where you can select the option to Purchase Access.