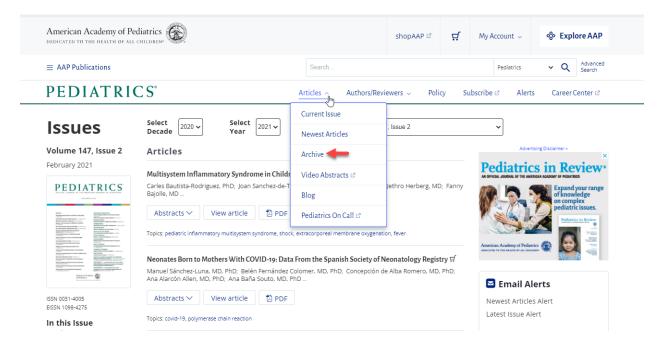

## **Access Via Archive Listing Page**

1. Click on the archives link from within the Articles menu

2. You can use the select menu on the top to navigate to the issue you would like, or browse by volume. Click on the title or image cover of the issue you would like to access.