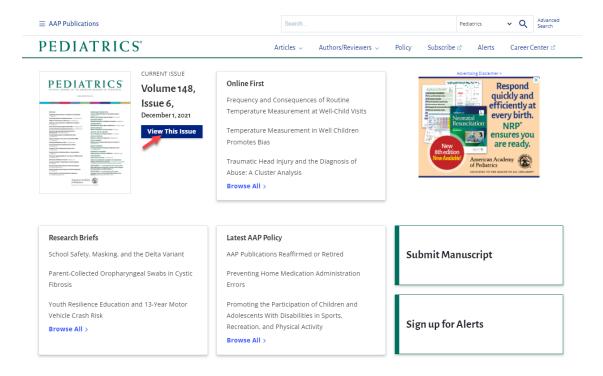

## **Access via Table of Contents:**

1. Click on the View This Issue button to access the table of contents

2. You can navigate to the issue you would like to view using the issue selector menus on the top.