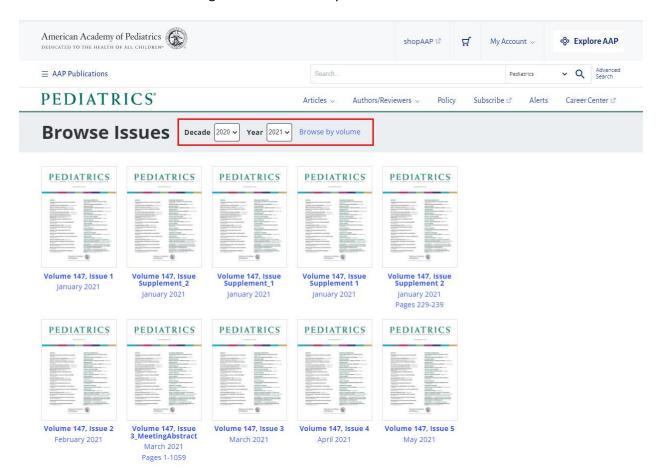

## **Access Via Archive Listing Page**

1. Click on the archives link from within the Articles menu

2. You can use the select menu on the top to navigate to the issue you would like, or browse by volume. Click on the title or image cover of the issue you would like to access.

## **Access Via Issue Date Navigation Page**

1. You may also navigate AAP Journal archives through the corresponding content listing page.

Pediatrics: https://publications.aap.org/pediatrics/issue/browse-by-year