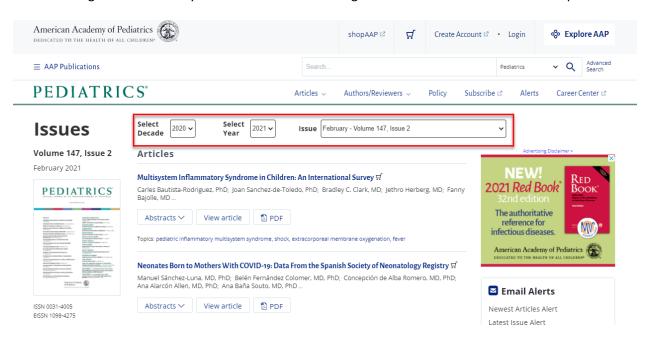

## **Access via Table of Contents:**

1. Click on the View This Issue button to access the table of contents

2. You can navigate to the issue you would like to view using the issue selector menus on the top.