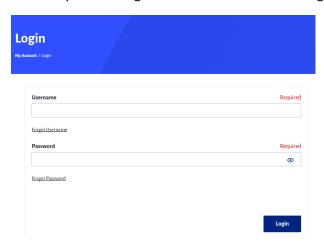

- 1. Go to https://services.aap.org/en/my-account/login/
- 2. Enter your AAP login credentials and click the Login button.

3. Click on the link for View Member Directory.

If you need more help accessing the Member Directory, please contact Member and Customer Care at 866-843-2271 or email us at <a href="mailto:mcc@aap.org">mcc@aap.org</a> for further assistance.