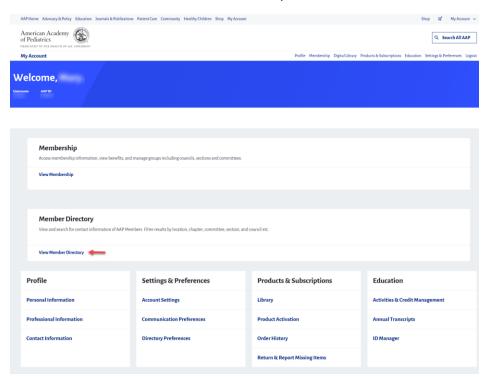

- 1. Go to https://services.aap.org/en/my-account/login/
- 2. Enter your AAP login credentials and click the Login button.

3. Click on the link for View Member Directory.

If you need more help accessing the Member Directory, please contact Member and Customer Care at 866-843-2271 or email us at <a href="mailto:mcc@aap.org">mcc@aap.org</a> for further assistance.