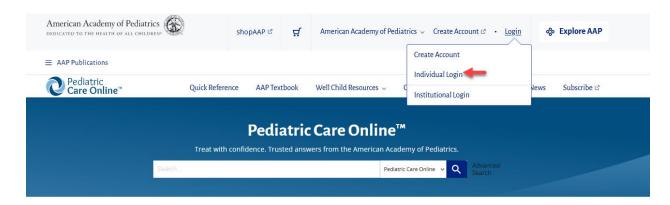

## **Access PCO Remotely**

- 1. Go to the PCO home page at https://publications.aap.org/pediatriccare
- 2. Click on the Login link and select Individual Login.

3. Sign in using your AAP Username and Password. If you do not have one, <u>click here</u> to create one.