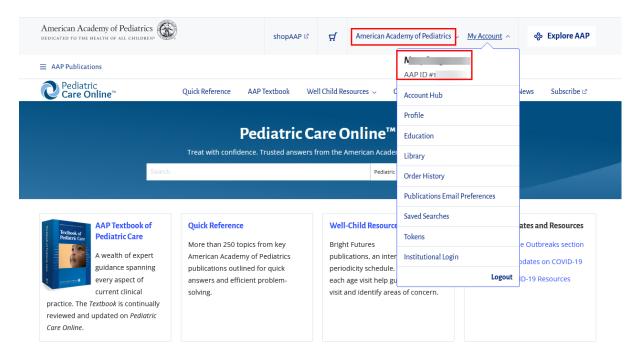

To confirm that your account is synced to the organization subscription, you will see
the institution name appear as well as your individual account details when you are
logged into your account.

5. After you have completed this process, use your AAP ID and password to access the full PCO content of and all of its features from any location that has access to the internet.