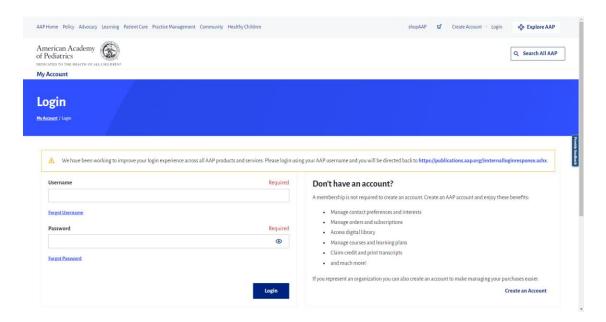

## **Access PCO Remotely**

- 1. Go to the PCO home page at https://publications.aap.org/pediatriccare
- 2. Click on the Login link and select Individual Login.

3. Sign in using your AAP Username and Password. If you do not have one, <u>click here</u> to create one.