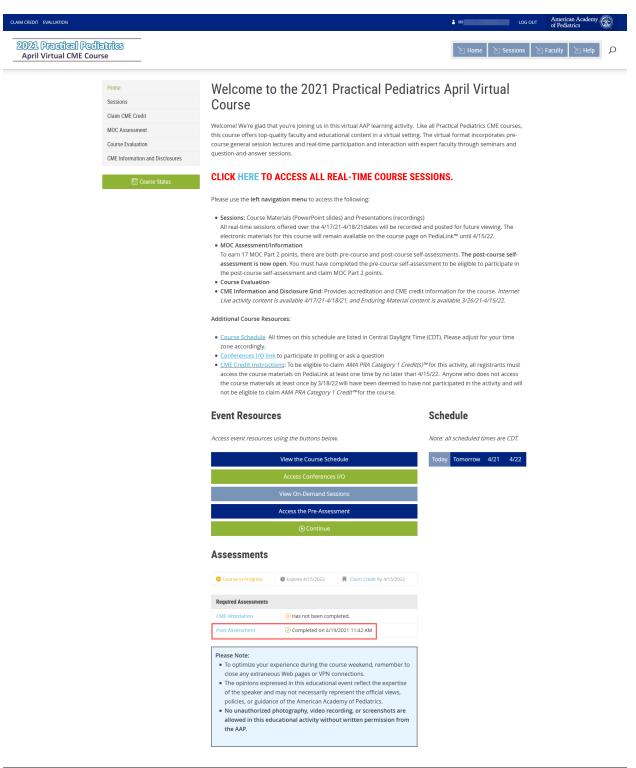

4. You may also verify completion of the Post-Assessment when returning to the Home page of the event and viewing the Assessments area near the bottom of the page.

3. Submitting the CME attestation will open the option to claim credit for the activity

4. You may also verify completion of the CME Attestation when returning to the Home page of the event and viewing the Assessments area near the bottom of the page.