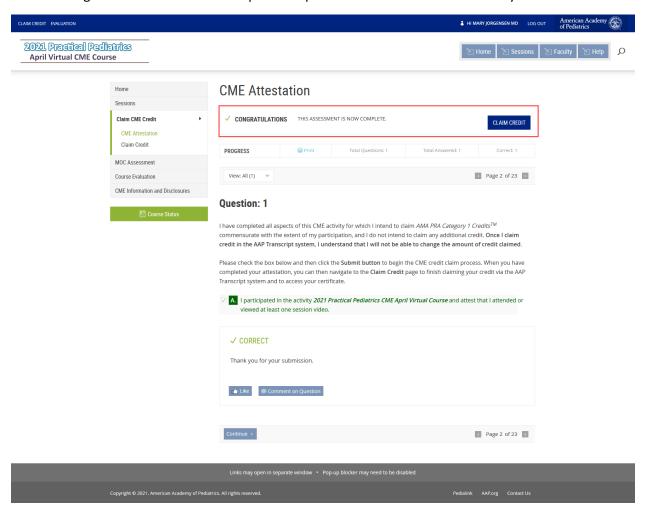

3. Submitting the CME attestation will open the option to claim credit for the activity

4. You may also verify completion of the CME Attestation when returning to the Home page of the event and viewing the Assessments area near the bottom of the page.

### Claim CME Credit

1. From the event home page, click on the Claim Credit link either on the top left corner or the near the bottom of the page.

2. If you have met all the requirements, you will have an option to claim credit.