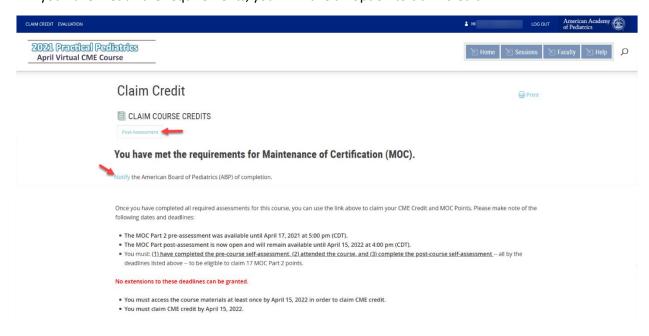

### Claim MOC Credit

1. From the event home page, click on the Claim Credit link either on the top left corner or the near the bottom of the page.

2. If you have met all the requirements, you will have an option to claim credit.

3. You will be taken to the Activities and Credit Management tool, where you will see an option to Submit MOC credit.