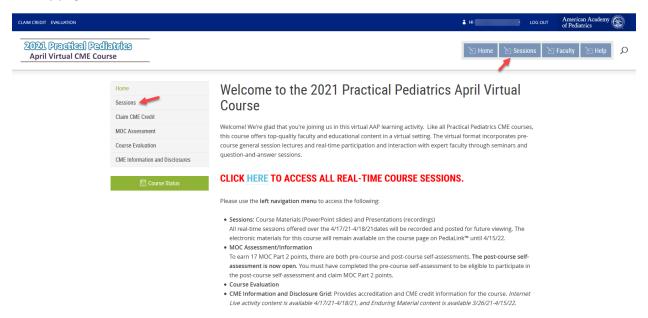

# Access Sessions/Materials

1. To view a listing of available sessions, click the link for Sessions on either the left side or top of the activity page.

2. For live sessions, you will be able to access on the date and time it is scheduled.