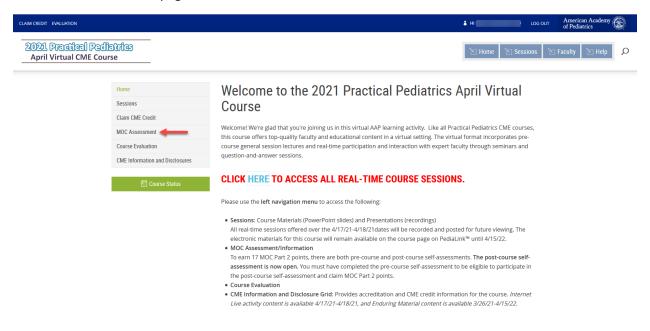

# Access Sessions/Materials

1. To view a listing of available sessions, click the link for Sessions on either the left side or top of the activity page.

2. For live sessions, you will be able to access on the date and time it is scheduled.