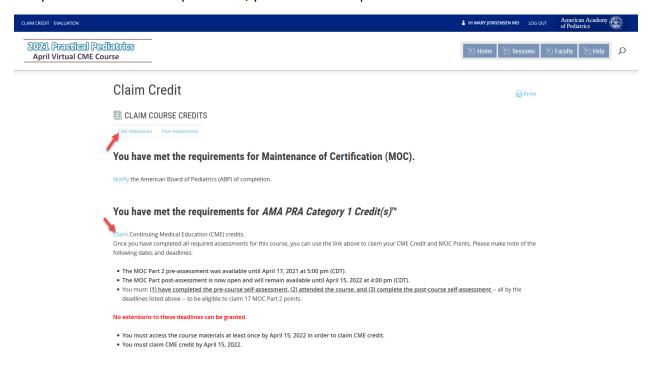

### Claim MOC Credit

1. From the event home page, click on the Claim Credit link either on the top left corner or the near the bottom of the page.

2. If you have met all the requirements, you will have an option to claim credit.

### Claim CME Credit

1. From the event home page, click on the Claim Credit link either on the top left corner or the near the bottom of the page.

2. If you have met all the requirements, you will have an option to claim credit.