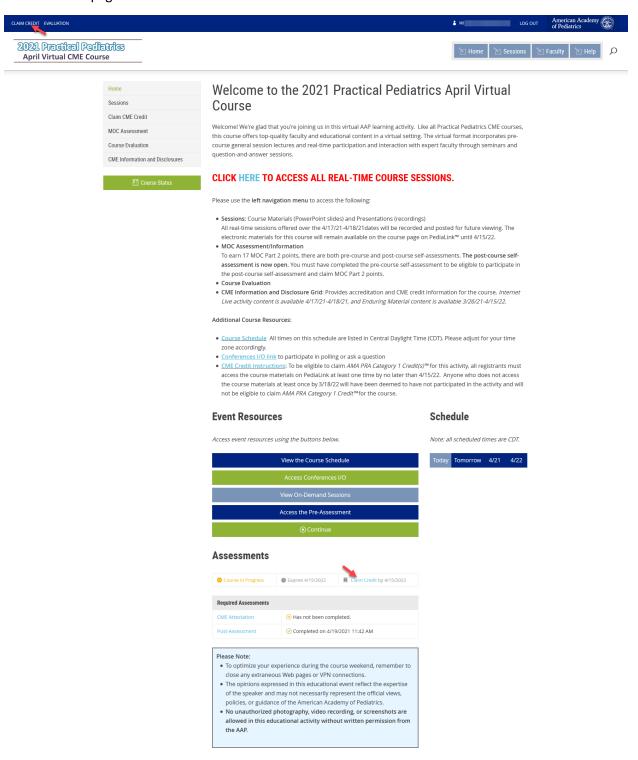

### Claim MOC Credit

1. From the event home page, click on the Claim Credit link either on the top left corner or the near the bottom of the page.

2. If you have met all the requirements, you will have an option to claim credit.

3. You will be taken to the Activities and Credit Management tool, where you will see an option to Submit MOC credit.