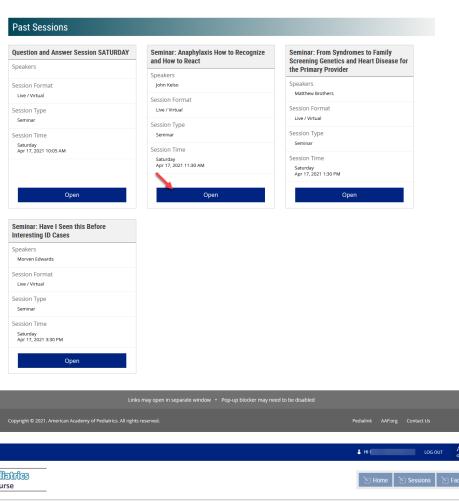

3. Sessions that are past the live scheduled time will be moved to the Past Sessions area. The session details and materials will still be accessible, but the link to join the presentation will no longer appear.