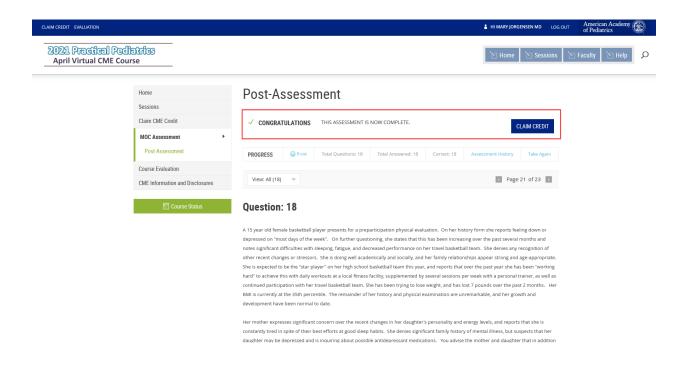

3. Submit your answers for the Post-Assessment. A score of 80% or higher is required to achieve passing status. If you meet this requirement, you will be able to verify that the Assessment is complete with the indicator on the top of the page. You will also be able to see an option to Claim Credit.

4. You may also verify completion of the Post-Assessment when returning to the Home page of the event and viewing the Assessments area near the bottom of the page.