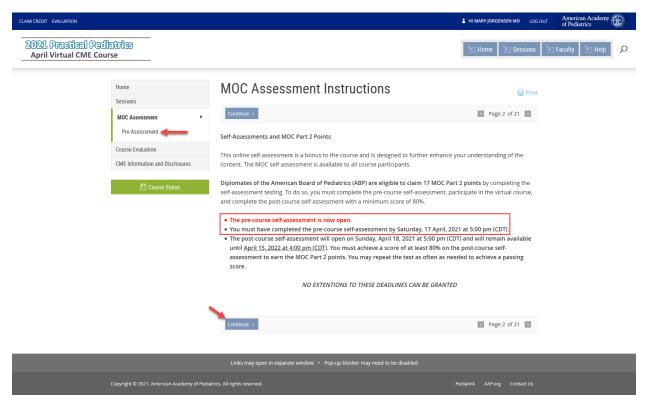

#### **Pre-Assessment**

1. From the Event home page, click on the link for MOC Assessment on the left side menu

2. Verify that the indicator shows that the Pre-Course Self Assessment is open. Also note the deadline for completing the Pre-Assessment. To proceed to the Pre-Assessment, click on either the Pre-Assessment link on the left hand menu, or the continue button in the main content area.