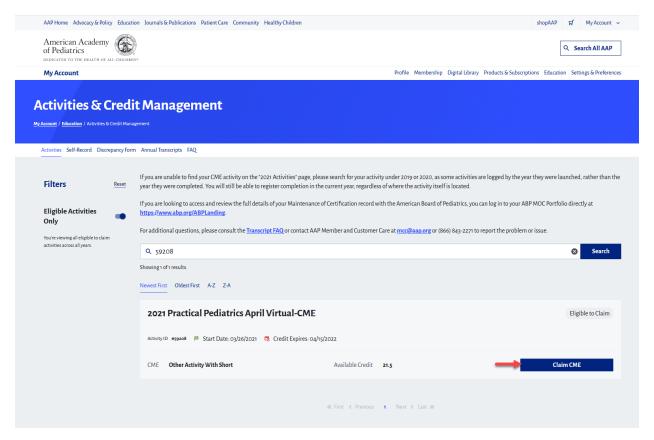

3. You will be taken to the Activities and Credit Management tool, where you will see an option to Submit MOC credit.

3. You will be taken to the Activities and Credit Management tool, where you will see an option to Claim CME credit.

If these steps were used to correct an issue but the issue persists, please contact the Member and Customer Care at 800.433.9016 or email us at <a href="mailto:mcc@aap.org">mcc@aap.org</a>