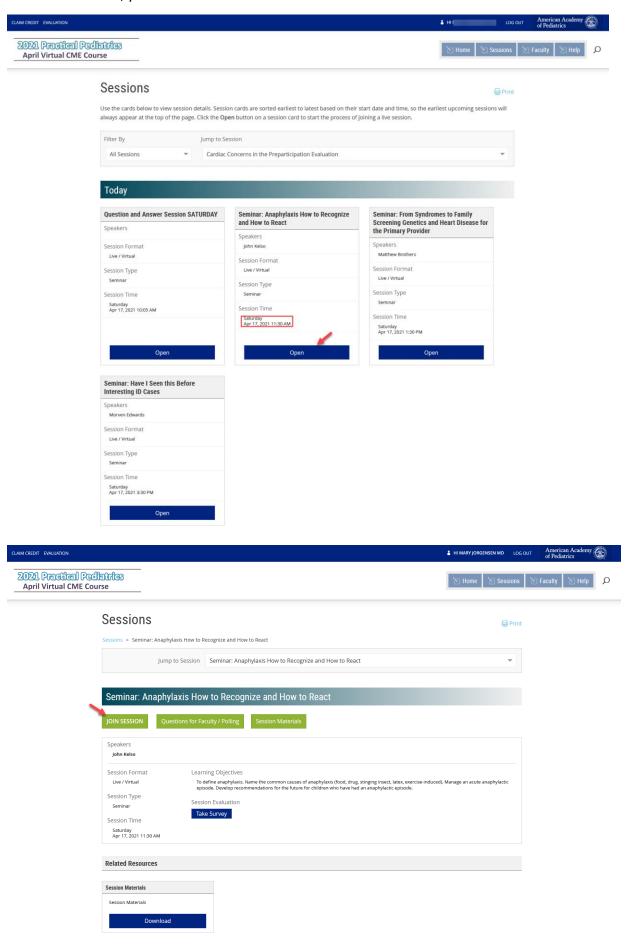

# Access Sessions/Materials

1. To view a listing of available sessions, click the link for Sessions on either the left side or top of the activity page.

2. For live sessions, you will be able to access on the date and time it is scheduled.

3. Sessions that are past the live scheduled time will be moved to the Past Sessions area. The session details and materials will still be accessible, but the link to join the presentation will no longer appear.

4. Sessions that are scheduled for future date will appear in the Upcoming Sessions area. The session details and materials will be accessible, but the link to join the presentation will not be available until the actual date of the presentation.