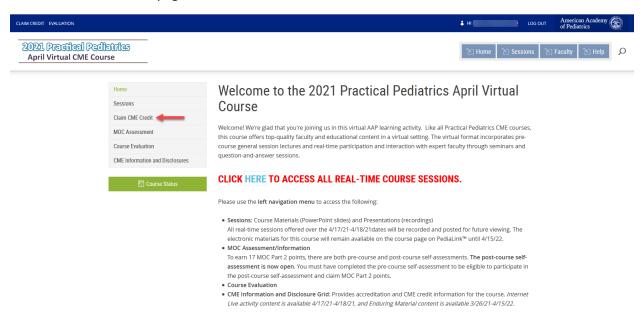

## Complete CME Attestation

1. From the Event home page, click on the link for Claim CME Credit on the left side menu

2. From the CME Attestation, confirm if you have participated to meet the requirements for CME eligibility

3. Submitting the CME attestation will open the option to claim credit for the activity

4. You may also verify completion of the CME Attestation when returning to the Home page of the event and viewing the Assessments area near the bottom of the page.