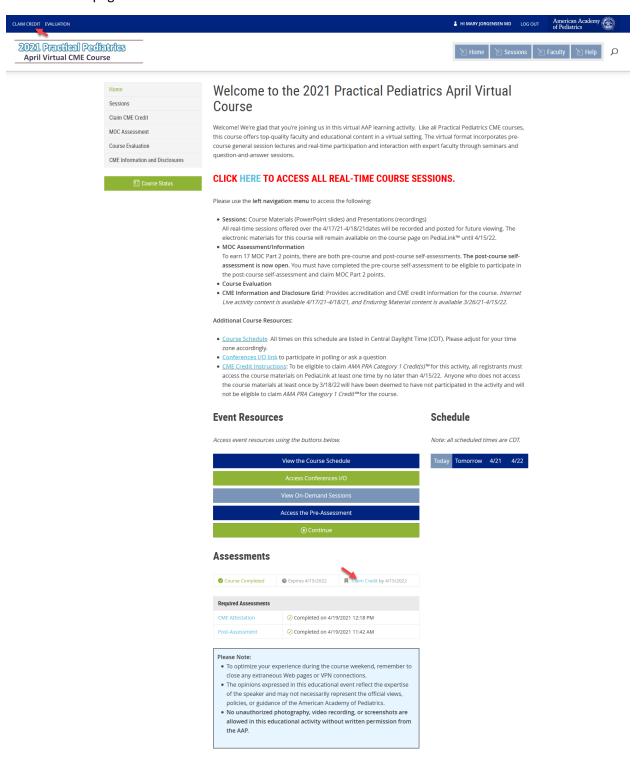

### Claim CME Credit

1. From the event home page, click on the Claim Credit link either on the top left corner or the near the bottom of the page.

2. If you have met all the requirements, you will have an option to claim credit.

3. You will be taken to the Activities and Credit Management tool, where you will see an option to Claim CME credit.

If these steps were used to correct an issue but the issue persists, please contact the Member and Customer Care at 800.433.9016 or email us at <a href="mailto:mcc@aap.org">mcc@aap.org</a>