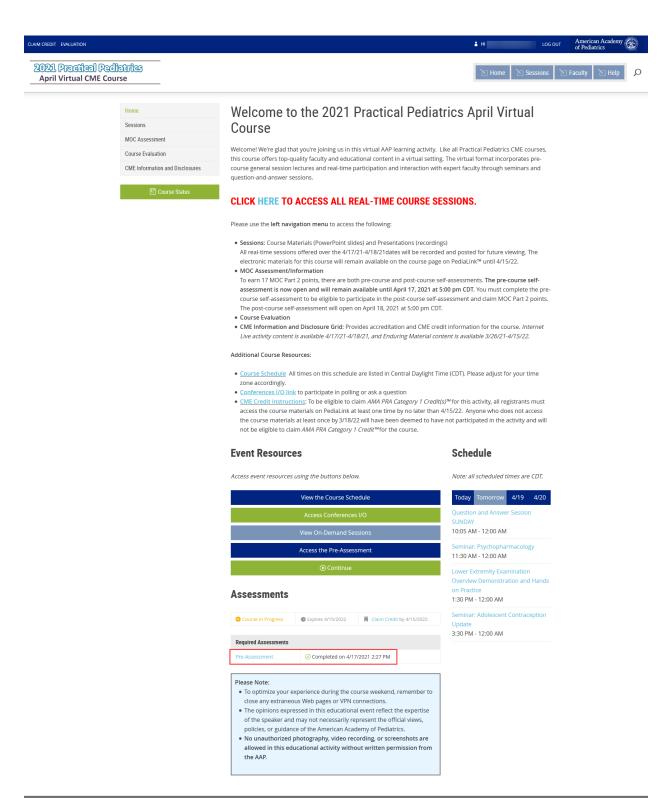

3. Submit your answers for the Pre-Assessment. You will be able to verify that the Assessment is complete when returning to the Home page of the event and viewing the Assessments area near the bottom of the page.