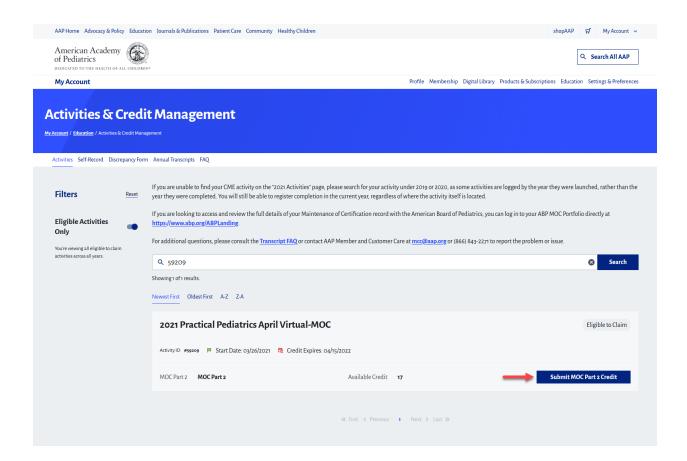

3. You will be taken to the Activities and Credit Management tool, where you will see an option to Submit MOC credit.