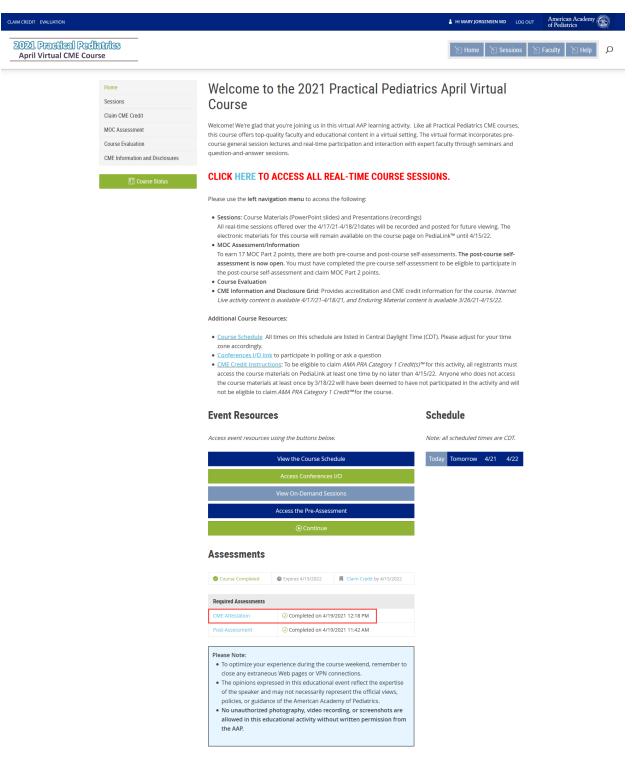

3. Submitting the CME attestation will open the option to claim credit for the activity

4. You may also verify completion of the CME Attestation when returning to the Home page of the event and viewing the Assessments area near the bottom of the page.

### Claim CME Credit

1. From the event home page, click on the Claim Credit link either on the top left corner or the near the bottom of the page.

2. If you have met all the requirements, you will have an option to claim credit.