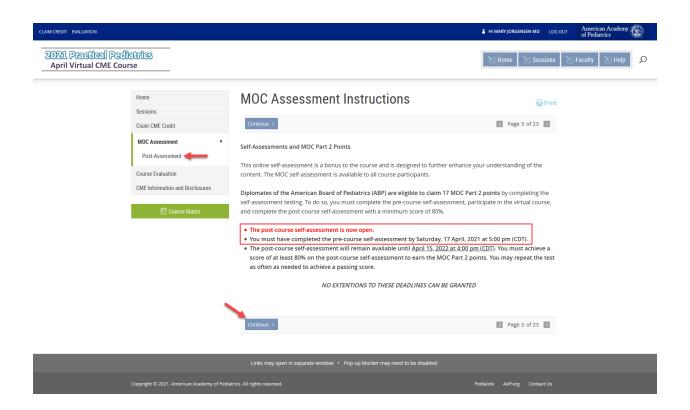

#### Post-Assessment

1. From the Event home page, click on the link for MOC Asessment on the left side menu

2. Verify that the indicator shows that the Post-Course Self Assessment is open. Also note the deadline for completing the Post-Assessment. To proceed to the Post-Assessment, click on either the Post-Assessment link on the left hand menu, or the continue button in the main content area.

3. Submit your answers for the Post-Assessment. A score of 80% or higher is required to achieve passing status. If you meet this requirement, you will be able to verify that the Assessment is complete with the indicator on the top of the page. You will also be able to see an option to Claim Credit.