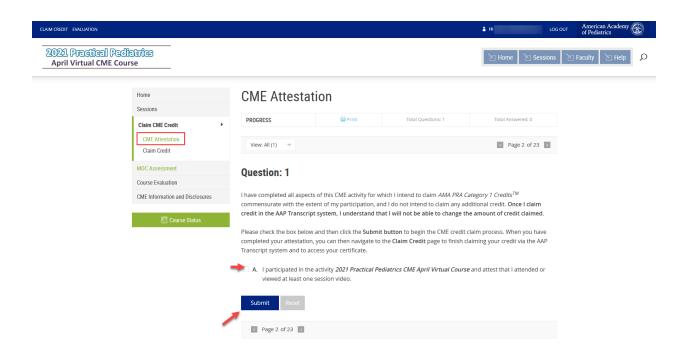

## Complete CME Attestation

1. From the Event home page, click on the link for Claim CME Credit on the left side menu

2. From the CME Attestation, confirm if you have participated to meet the requirements for CME eligibility

3. Submitting the CME attestation will open the option to claim credit for the activity

4. You may also verify completion of the CME Attestation when returning to the Home page of the event and viewing the Assessments area near the bottom of the page.