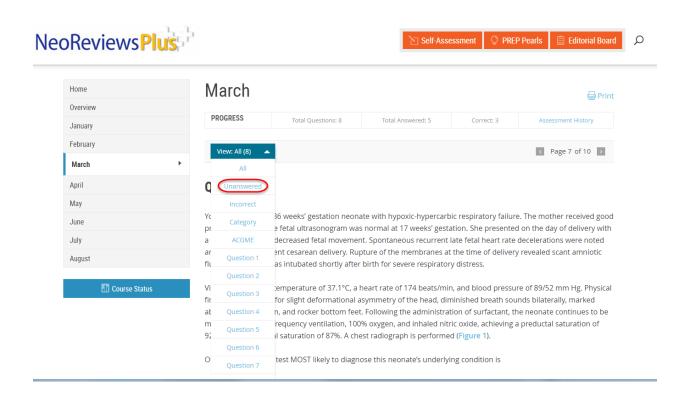

## How Do I Retake PREP® Subspecialty and NeoReviewsPlus™ (2022 and Prior)

1. Verify that you have answered all the questions in the assessment.

2. If you still have unanswered questions, use the question view drop down to filter the unanswered questions.

3. Continue to answer each question. When you've completed all the questions, you will see the option to Take Again.

4. Select which questions you would like to retake.

5. After completing one cycle of the assessment, you will also have a separate option to Reset the Assessment at any time. Please note that this option will reset the activity and will not carry over any of your completed answers from your current cycle.