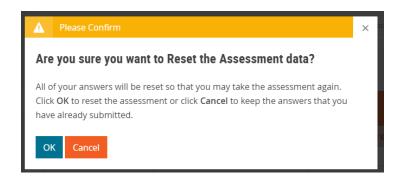

3. Continue to answer each question. When you've completed all the questions, you will see the option to Take Again.

4. Select which questions you would like to retake.

5. After completing one cycle of the assessment, you will also have a separate option to Reset the Assessment at any time. Please note that this option will reset the activity and will not carry over any of your completed answers from your current cycle.