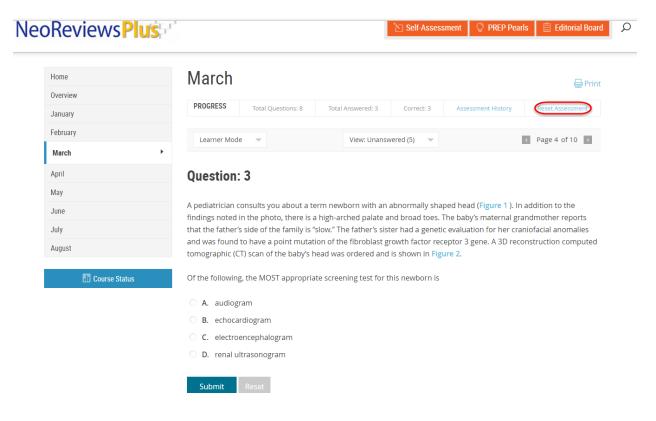

## How Do I Retake PREP® Subspecialty and NeoReviewsPlus™ (2022 and Prior)

1. Verify that you have answered all the questions in the assessment.

2. If you still have unanswered questions, use the question view drop down to filter the unanswered questions.