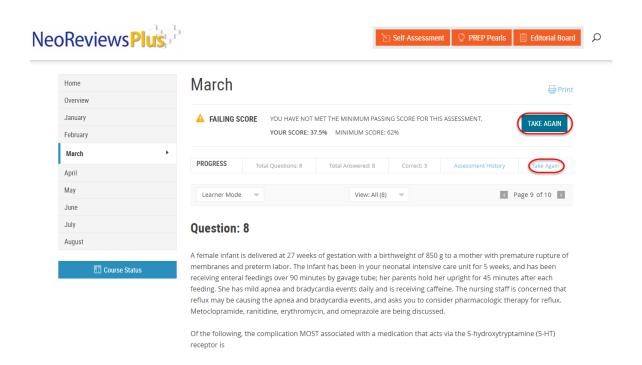

3. Continue to answer each question. When you've completed all the questions, you will see the option to Take Again.

4. Select which questions you would like to retake.

5. After completing one cycle of the assessment, you will also have a separate option to Reset the Assessment at any time. Please note that this option will reset the activity and will not carry over any of your completed answers from your current cycle.