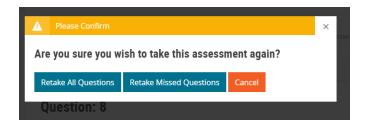

3. Continue to answer each question. When you've completed all the questions, you will see the option to Take Again.

4. Select which questions you would like to retake.

5. After completing one cycle of the assessment, you will also have a separate option to Reset the Assessment at any time. Please note that this option will reset the activity and will not carry over any of your completed answers from your current cycle.