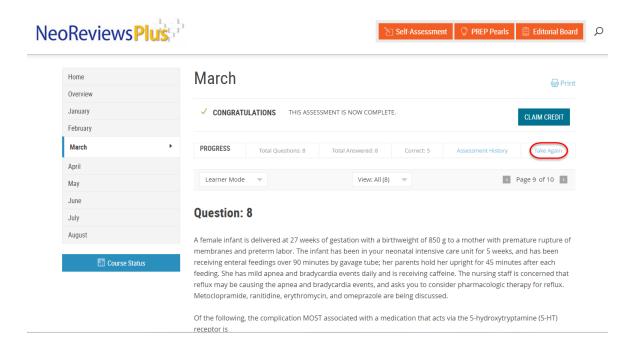

3. Continue to answer each question. When you've completed all the questions, you will see the option to Take Again.

4. Select which questions you would like to retake.

5. After completing one cycle of the assessment, you will also have a separate option to Reset the Assessment at any time. Please note that this option will reset the activity and will not carry over any of your completed answers from your current cycle.