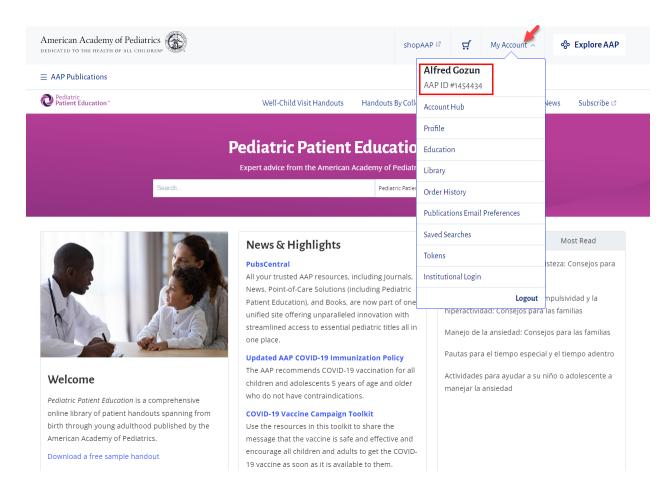

4. Verify that you are logged in through the My Account link that shows your name and AAP ID.

5. If a corresponding subscription is active on your account, you can navigate the site and access the contents.