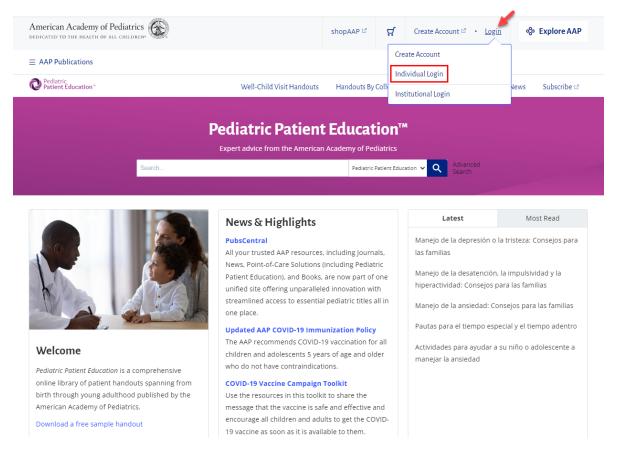

## 1. Go to: https://publications.aap.org/patiented

2. Click on the Login link on the top right and select Individual Login.

## 3. Enter your AAP login credentials and submit.

| AAP Home Policy Advocacy Learning Patient Care Practice Management Community Healthy Children                                                                                                                                                                                                      | shopAAP 🛒 Create Account 🕐 Login                                                                        |
|----------------------------------------------------------------------------------------------------------------------------------------------------------------------------------------------------------------------------------------------------------------------------------------------------|---------------------------------------------------------------------------------------------------------|
| American Academy<br>of Pediatrics                                                                                                                                                                                                                                                                  | Q Search All AAP                                                                                        |
| My Account                                                                                                                                                                                                                                                                                         |                                                                                                         |
| Login<br>My Account / Login                                                                                                                                                                                                                                                                        |                                                                                                         |
| We have been working to improve your login experience across all AAP products and services. Please login using your AAP username and you will be directed back to         https://publications.aap.org//externalloginresponse.ashx.         Username       Required         Don't have an account? |                                                                                                         |
|                                                                                                                                                                                                                                                                                                    | A membership is not required to create an account. Create an AAP account and enjoy these benefits:      |
| Forget Username Password Require                                                                                                                                                                                                                                                                   | Manage contact preferences and interests     Manage orders and subscriptions     Access digital library |
| •                                                                                                                                                                                                                                                                                                  | Manage courses and learning plans                                                                       |
| Forgot Password                                                                                                                                                                                                                                                                                    | <ul><li>Claim credit and print transcripts</li><li>and much more!</li></ul>                             |