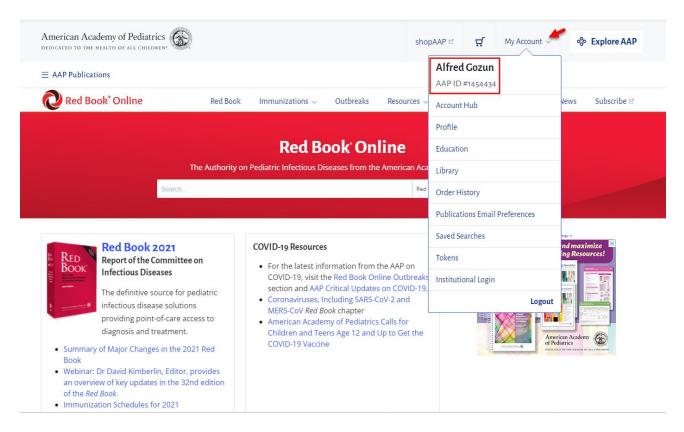

4. You will be able to verify that you are logged in through the My Account link that shows your name and AAP ID.

5. If a corresponding subscription is active on your account, you will be able to navigate the site and access the contents.